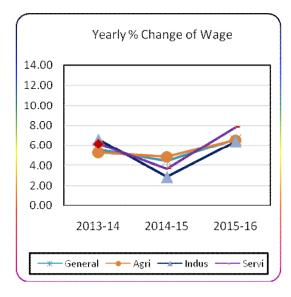

The wage rate index is intended to measure the movement of nominal wages of low paid skilled and unskilled labour over time in different sectors of the economy. Already BBS has revised and rebased the Wage Rate Index (WRI) with 2010-11 as current base year. Monthly wages for specific 44 occupations in the agriculture, industry and service sectors are considered. Average monthly wage rate of low paid skilled and un-skilled labourers are estimated by 44 occupations such as 11 occupations from agriculture sector, 22 occupations from industry sector and 11 occupations from service sector.