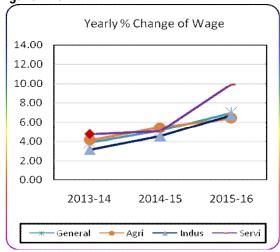

Figure: 1.1

Figure: 1.2

Table: 1.2 Monthly and average inflation rate of CPI from Jan'16 to Dec'16 (12 Months moving average)

| 12 Months Average |         | 12 Months Aver  | Inflation |      |
|-------------------|---------|-----------------|-----------|------|
| Period            | Average | Period          | Average   |      |
| 1                 | 2       | 3               | 4         | 5    |
| Jan'15-Dec'15     | 213.91  | Jan'14-Dec'14   | 201.43    | 6.20 |
| Feb'15-Jan'16     | 214.98  | Feb'14-Jan'15   | 202.43    | 6.20 |
| Mar'15-Feb'16     | 215.96  | Mar'14-Feb'15   | 203.45    | 6.15 |
| Apr'15-Mar'16     | 216.96  | Apr'14-Mar'15   | 204.49    | 6.10 |
| May'15-Apri'16    | 217.95  | May'14-Apri'15  | 205.53    | 6.04 |
| June'15-May'16    | 218.89  | June'14-May'15  | 206.55    | 5.97 |
| July'15-June'16   | 219.86  | July'14-June'15 | 207.57    | 5.92 |
| Aug'15-July'16    | 220.82  | Aug'14-July'15  | 208.63    | 5.84 |
| Sept'15-Aug'16    | 221.78  | Sept'14-Aug'15  | 209.68    | 5.77 |
| Oct'15-Sept'16    | 222.78  | Oct'14-Sept'15  | 210.75    | 5.71 |
| Nov'15-Oct'16     | 223.80  | Nov'14-Oct'15   | 211.81    | 5.66 |
| Dec'15-Nov'16     | 224.78  | Dec'14-Nov'15   | 212.86    | 5.60 |
| Jan'16-Dec'16     | 225.79  | Jan'15-Dec'15   | 213.91    | 5.55 |