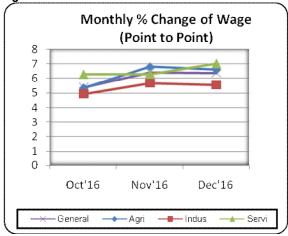

Figure: 1.1

Figure: 1.2

Table: 1.2 Monthly and average inflation rate of CPI from Jan'16 to Dec'16 (12 Months moving average)

| 12 Months Average |         | 12 Months Aver  | Inflation |      |
|-------------------|---------|-----------------|-----------|------|
| Period            | Average | Period          | Average   |      |
| 1                 | 2       | 3               | 4         | 5    |
| Jan'15-Dec'15     | 213.91  | Jan'14-Dec'14   | 201.43    | 6.20 |
| Feb'15-Jan'16     | 214.98  | Feb'14-Jan'15   | 202.43    | 6.20 |
| Mar'15-Feb'16     | 215.96  | Mar'14-Feb'15   | 203.45    | 6.15 |
| Apr'15-Mar'16     | 216.96  | Apr'14-Mar'15   | 204.49    | 6.10 |
| May'15-Apri'16    | 217.95  | May'14-Apri'15  | 205.53    | 6.04 |
| June'15-May'16    | 218.89  | June'14-May'15  | 206.55    | 5.97 |
| July'15-June'16   | 219.86  | July'14-June'15 | 207.57    | 5.92 |
| Aug'15-July'16    | 220.82  | Aug'14-July'15  | 208.63    | 5.84 |
| Sept'15-Aug'16    | 221.78  | Sept'14-Aug'15  | 209.68    | 5.77 |
| Oct'15-Sept'16    | 222.78  | Oct'14-Sept'15  | 210.75    | 5.71 |
| Nov'15-Oct'16     | 223.80  | Nov'14-Oct'15   | 211.81    | 5.66 |
| Dec'15-Nov'16     | 224.78  | Dec'14-Nov'15   | 212.86    | 5.60 |
| Jan'16-Dec'16     | 225.79  | Jan'15-Dec'15   | 213.91    | 5.55 |