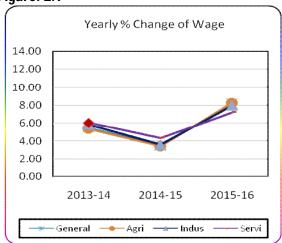

Figure: 1.1

Figure: 1.2

Table: 1.2 Monthly and average inflation rate of CPI from Jan'16 to Dec'16 (12 Months moving average)

| 12 Months Average |         | 12 Months Aver  | Inflation |      |
|-------------------|---------|-----------------|-----------|------|
| Period            | Average | Period          | Average   |      |
| 1                 | 2       | 3               | 4         | 5    |
| Jan'15-Dec'15     | 213.91  | Jan'14-Dec'14   | 201.43    | 6.20 |
| Feb'15-Jan'16     | 214.98  | Feb'14-Jan'15   | 202.43    | 6.20 |
| Mar'15-Feb'16     | 215.96  | Mar'14-Feb'15   | 203.45    | 6.15 |
| Apr'15-Mar'16     | 216.96  | Apr'14-Mar'15   | 204.49    | 6.10 |
| May'15-Apri'16    | 217.95  | May'14-Apri'15  | 205.53    | 6.04 |
| June'15-May'16    | 218.89  | June'14-May'15  | 206.55    | 5.97 |
| July'15-June'16   | 219.86  | July'14-June'15 | 207.57    | 5.92 |
| Aug'15-July'16    | 220.82  | Aug'14-July'15  | 208.63    | 5.84 |
| Sept'15-Aug'16    | 221.78  | Sept'14-Aug'15  | 209.68    | 5.77 |
| Oct'15-Sept'16    | 222.78  | Oct'14-Sept'15  | 210.75    | 5.71 |
| Nov'15-Oct'16     | 223.80  | Nov'14-Oct'15   | 211.81    | 5.66 |
| Dec'15-Nov'16     | 224.78  | Dec'14-Nov'15   | 212.86    | 5.60 |
| Jan'16-Dec'16     | 225.79  | Jan'15-Dec'15   | 213.91    | 5.55 |