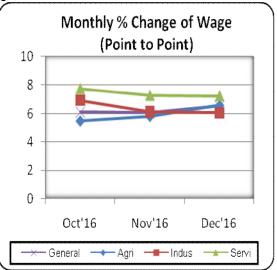

Note: Figures in italics indicate inflation over previous year/month

Figure: 1.4

Figure: 1.5

Table 1.4 Consumer Price Index (CPI): Rural (Over Previous Year/Month)

| CPI Classification                                                     | 2013-14 | 2014-15 | 2015-16 |        | 2015-16 |        | 2016-17 |        |        |  |
|------------------------------------------------------------------------|---------|---------|---------|--------|---------|--------|---------|--------|--------|--|
| or i diassification                                                    | 2013-14 | 2014-13 | 2013-10 | Oct'15 | Nov'15  | Dec'15 | Oct'16  | Nov'16 | Dec'16 |  |
| 1                                                                      | 2       | 3       | 4       | 5      | 6       | 7      | 8       | 9      | 10     |  |
| General                                                                | 196.90  | 209.10  | 220.10  | 220.53 | 220.01  | 220.87 | 231.27  | 230.45 | 230.73 |  |
| Inflation                                                              | 7.07    | 6.20    | 5.26    | 0.56   | -0.24   | 0.39   | 0.79    | -0.35  | 0.12   |  |
| 1. Food, beverage & tobacco                                            | 207.72  | 221.02  | 230.31  | 233.19 | 232.04  | 232.02 | 244.59  | 243.24 | 243.12 |  |
| Inflation                                                              | 8.11    | 6.40    | 4.20    | 0.60   | -0.49   | -0.01  | 1.20    | -0.55  | -0.05  |  |
| 2. Non-food                                                            | 179.69  | 190.13  | 203.86  | 200.39 | 200.87  | 203.13 | 210.07  | 210.11 | 211.02 |  |
| Inflation                                                              | 5.21    | 5.81    | 7.22    | 0.48   | 0.24    | 1.13   | 0.02    | 0.02   | 0.43   |  |
| I. Clothing & footwear                                                 | 200.61  | 214.07  | 242.26  | 240.82 | 241.30  | 245.12 | 252.89  | 252.95 | 253.46 |  |
| Inflation                                                              | 8.71    | 6.71    | 13.17   | -0.04  | 0.20    | 1.58   | 0.01    | 0.02   | 0.20   |  |
| II. Gross rent, fuel & lighting                                        | 164.05  | 171.34  | 179.19  | 173.91 | 174.42  | 175.63 | 184.87  | 184.89 | 185.23 |  |
| Inflation                                                              | 4.22    | 4.44    | 4.58    | 0.01   | 0.29    | 0.69   | 0.02    | 0.01   | 0.18   |  |
| III. Furniture, furnishing,<br>household<br>equipment's &<br>operation | 197.62  | 209.29  | 222.11  | 218.52 | 219.72  | 223.52 | 227.69  | 227.73 | 230.16 |  |
| Inflation                                                              | 6.02    | 5.91    | 6.13    | 0.55   | 0.55    | 1.73   | 0.04    | 0.02   | 1.07   |  |
| IV. Medical care & health expenses                                     | 168.87  | 187.18  | 211.04  | 203.52 | 203.53  | 206.32 | 218.92  | 218.94 | 219.54 |  |
| Inflation                                                              | 2.58    | 10.84   | 12.75   | 0.16   | 0.00    | 1.37   | 0.00    | 0.01   | 0.27   |  |
| V. Transport & communication education & cultural services             | 166.01  | 174.09  | 188.69  | 187.27 | 187.40  | 191.17 | 193.51  | 193.59 | 193.75 |  |
| Inflation                                                              | 3.12    | 4.87    | 8.39    | 3.06   | 0.07    | 2.01   | 0.02    | 0.04   | 0.08   |  |
| VI. Recreation,<br>entertainment                                       | 179.72  | 183.84  | 187.84  | 186.30 | 186.77  | 187.03 | 189.70  | 189.75 | 189.90 |  |
| Inflation                                                              | 3.25    | 2.29    | 2.18    | 0.03   | 0.25    | 0.14   | 0.01    | 0.03   | 0.08   |  |
| VII. Misc. goods & services                                            | 199.74  | 212.34  | 221.12  | 219.41 | 219.64  | 219.79 | 225.41  | 225.45 | 229.42 |  |
| Inflation                                                              | 6.78    | 6.31    | 4.13    | 0.58   | 0.10    | 0.07   | 0.01    | 0.02   | 1.76   |  |