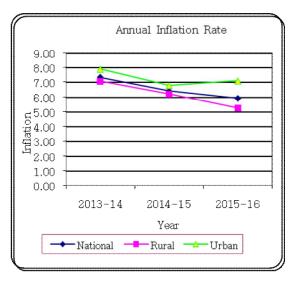

Figure: 1.1

Figure: 1.2

Table: 1.2 Monthly and average inflation rate of CPI from Jan'16 to Dec'16 (12 Months moving average)

| 12 Months Average |         | 12 Months Aver  | Inflation |      |
|-------------------|---------|-----------------|-----------|------|
| Period            | Average | Period          | Average   |      |
| 1                 | 2       | 3               | 4         | 5    |
| Jan'15-Dec'15     | 213.91  | Jan'14-Dec'14   | 201.43    | 6.20 |
| Feb'15-Jan'16     | 214.98  | Feb'14-Jan'15   | 202.43    | 6.20 |
| Mar'15-Feb'16     | 215.96  | Mar'14-Feb'15   | 203.45    | 6.15 |
| Apr'15-Mar'16     | 216.96  | Apr'14-Mar'15   | 204.49    | 6.10 |
| May'15-Apri'16    | 217.95  | May'14-Apri'15  | 205.53    | 6.04 |
| June'15-May'16    | 218.89  | June'14-May'15  | 206.55    | 5.97 |
| July'15-June'16   | 219.86  | July'14-June'15 | 207.57    | 5.92 |
| Aug'15-July'16    | 220.82  | Aug'14-July'15  | 208.63    | 5.84 |
| Sept'15-Aug'16    | 221.78  | Sept'14-Aug'15  | 209.68    | 5.77 |
| Oct'15-Sept'16    | 222.78  | Oct'14-Sept'15  | 210.75    | 5.71 |
| Nov'15-Oct'16     | 223.80  | Nov'14-Oct'15   | 211.81    | 5.66 |
| Dec'15-Nov'16     | 224.78  | Dec'14-Nov'15   | 212.86    | 5.60 |
| Jan'16-Dec'16     | 225.79  | Jan'15-Dec'15   | 213.91    | 5.55 |