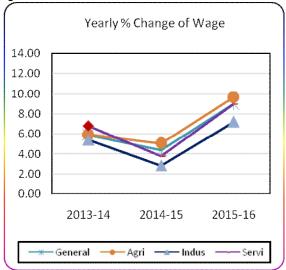

Note: Figures in italics indicate inflation over previous year/month

Figure: 1.4

Figure: 1.5

Table 1.4 Consumer Price Index (CPI): Rural (Over Previous Year/Month)

| CPI Classification                                                     | 2013-14 | 2014-15 | 2015-16 |        | 2015-16 |        | 2016-17 |        |        |  |
|------------------------------------------------------------------------|---------|---------|---------|--------|---------|--------|---------|--------|--------|--|
| or i diassification                                                    | 2013-14 | 2014-13 | 2013-10 | Oct'15 | Nov'15  | Dec'15 | Oct'16  | Nov'16 | Dec'16 |  |
| 1                                                                      | 2       | 3       | 4       | 5      | 6       | 7      | 8       | 9      | 10     |  |
| General                                                                | 196.90  | 209.10  | 220.10  | 220.53 | 220.01  | 220.87 | 231.27  | 230.45 | 230.73 |  |
| Inflation                                                              | 7.07    | 6.20    | 5.26    | 0.56   | -0.24   | 0.39   | 0.79    | -0.35  | 0.12   |  |
| 1. Food, beverage & tobacco                                            | 207.72  | 221.02  | 230.31  | 233.19 | 232.04  | 232.02 | 244.59  | 243.24 | 243.12 |  |
| Inflation                                                              | 8.11    | 6.40    | 4.20    | 0.60   | -0.49   | -0.01  | 1.20    | -0.55  | -0.05  |  |
| 2. Non-food                                                            | 179.69  | 190.13  | 203.86  | 200.39 | 200.87  | 203.13 | 210.07  | 210.11 | 211.02 |  |
| Inflation                                                              | 5.21    | 5.81    | 7.22    | 0.48   | 0.24    | 1.13   | 0.02    | 0.02   | 0.43   |  |
| I. Clothing & footwear                                                 | 200.61  | 214.07  | 242.26  | 240.82 | 241.30  | 245.12 | 252.89  | 252.95 | 253.46 |  |
| Inflation                                                              | 8.71    | 6.71    | 13.17   | -0.04  | 0.20    | 1.58   | 0.01    | 0.02   | 0.20   |  |
| II. Gross rent, fuel & lighting                                        | 164.05  | 171.34  | 179.19  | 173.91 | 174.42  | 175.63 | 184.87  | 184.89 | 185.23 |  |
| Inflation                                                              | 4.22    | 4.44    | 4.58    | 0.01   | 0.29    | 0.69   | 0.02    | 0.01   | 0.18   |  |
| III. Furniture, furnishing,<br>household<br>equipment's &<br>operation | 197.62  | 209.29  | 222.11  | 218.52 | 219.72  | 223.52 | 227.69  | 227.73 | 230.16 |  |
| Inflation                                                              | 6.02    | 5.91    | 6.13    | 0.55   | 0.55    | 1.73   | 0.04    | 0.02   | 1.07   |  |
| IV. Medical care & health expenses                                     | 168.87  | 187.18  | 211.04  | 203.52 | 203.53  | 206.32 | 218.92  | 218.94 | 219.54 |  |
| Inflation                                                              | 2.58    | 10.84   | 12.75   | 0.16   | 0.00    | 1.37   | 0.00    | 0.01   | 0.27   |  |
| V. Transport & communication education & cultural services             | 166.01  | 174.09  | 188.69  | 187.27 | 187.40  | 191.17 | 193.51  | 193.59 | 193.75 |  |
| Inflation                                                              | 3.12    | 4.87    | 8.39    | 3.06   | 0.07    | 2.01   | 0.02    | 0.04   | 0.08   |  |
| VI. Recreation,<br>entertainment                                       | 179.72  | 183.84  | 187.84  | 186.30 | 186.77  | 187.03 | 189.70  | 189.75 | 189.90 |  |
| Inflation                                                              | 3.25    | 2.29    | 2.18    | 0.03   | 0.25    | 0.14   | 0.01    | 0.03   | 0.08   |  |
| VII. Misc. goods & services                                            | 199.74  | 212.34  | 221.12  | 219.41 | 219.64  | 219.79 | 225.41  | 225.45 | 229.42 |  |
| Inflation                                                              | 6.78    | 6.31    | 4.13    | 0.58   | 0.10    | 0.07   | 0.01    | 0.02   | 1.76   |  |