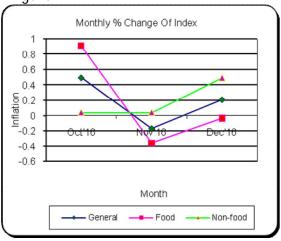

Note: Figures in italics indicate inflation over previous year/month

Figure: 1.4

Figure: 1.5

Table 1.4 Consumer Price Index (CPI): Rural (Over Previous Year/Month)

| CPI Classification                                                     | 2013-14 | 2014-15 | 2015-16 |        | 2015-16 |        | 2016-17 |        |        |  |
|------------------------------------------------------------------------|---------|---------|---------|--------|---------|--------|---------|--------|--------|--|
| or i diassification                                                    | 2013-14 | 2014-13 | 2013-10 | Oct'15 | Nov'15  | Dec'15 | Oct'16  | Nov'16 | Dec'16 |  |
| 1                                                                      | 2       | 3       | 4       | 5      | 6       | 7      | 8       | 9      | 10     |  |
| General                                                                | 196.90  | 209.10  | 220.10  | 220.53 | 220.01  | 220.87 | 231.27  | 230.45 | 230.73 |  |
| Inflation                                                              | 7.07    | 6.20    | 5.26    | 0.56   | -0.24   | 0.39   | 0.79    | -0.35  | 0.12   |  |
| 1. Food, beverage & tobacco                                            | 207.72  | 221.02  | 230.31  | 233.19 | 232.04  | 232.02 | 244.59  | 243.24 | 243.12 |  |
| Inflation                                                              | 8.11    | 6.40    | 4.20    | 0.60   | -0.49   | -0.01  | 1.20    | -0.55  | -0.05  |  |
| 2. Non-food                                                            | 179.69  | 190.13  | 203.86  | 200.39 | 200.87  | 203.13 | 210.07  | 210.11 | 211.02 |  |
| Inflation                                                              | 5.21    | 5.81    | 7.22    | 0.48   | 0.24    | 1.13   | 0.02    | 0.02   | 0.43   |  |
| I. Clothing & footwear                                                 | 200.61  | 214.07  | 242.26  | 240.82 | 241.30  | 245.12 | 252.89  | 252.95 | 253.46 |  |
| Inflation                                                              | 8.71    | 6.71    | 13.17   | -0.04  | 0.20    | 1.58   | 0.01    | 0.02   | 0.20   |  |
| II. Gross rent, fuel & lighting                                        | 164.05  | 171.34  | 179.19  | 173.91 | 174.42  | 175.63 | 184.87  | 184.89 | 185.23 |  |
| Inflation                                                              | 4.22    | 4.44    | 4.58    | 0.01   | 0.29    | 0.69   | 0.02    | 0.01   | 0.18   |  |
| III. Furniture, furnishing,<br>household<br>equipment's &<br>operation | 197.62  | 209.29  | 222.11  | 218.52 | 219.72  | 223.52 | 227.69  | 227.73 | 230.16 |  |
| Inflation                                                              | 6.02    | 5.91    | 6.13    | 0.55   | 0.55    | 1.73   | 0.04    | 0.02   | 1.07   |  |
| IV. Medical care & health expenses                                     | 168.87  | 187.18  | 211.04  | 203.52 | 203.53  | 206.32 | 218.92  | 218.94 | 219.54 |  |
| Inflation                                                              | 2.58    | 10.84   | 12.75   | 0.16   | 0.00    | 1.37   | 0.00    | 0.01   | 0.27   |  |
| V. Transport & communication education & cultural services             | 166.01  | 174.09  | 188.69  | 187.27 | 187.40  | 191.17 | 193.51  | 193.59 | 193.75 |  |
| Inflation                                                              | 3.12    | 4.87    | 8.39    | 3.06   | 0.07    | 2.01   | 0.02    | 0.04   | 0.08   |  |
| VI. Recreation,<br>entertainment                                       | 179.72  | 183.84  | 187.84  | 186.30 | 186.77  | 187.03 | 189.70  | 189.75 | 189.90 |  |
| Inflation                                                              | 3.25    | 2.29    | 2.18    | 0.03   | 0.25    | 0.14   | 0.01    | 0.03   | 0.08   |  |
| VII. Misc. goods & services                                            | 199.74  | 212.34  | 221.12  | 219.41 | 219.64  | 219.79 | 225.41  | 225.45 | 229.42 |  |
| Inflation                                                              | 6.78    | 6.31    | 4.13    | 0.58   | 0.10    | 0.07   | 0.01    | 0.02   | 1.76   |  |