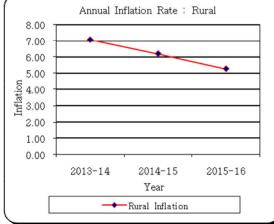

Table: 1.1 Consumer Price Index (CPI) and Inflation Rate (Point to Point)

(2005-06=100)

| CDI Classification | 2013-14 | 2014-15 | 2015 14 |        | 2015-16 |        | 2016-17 |        |        |  |
|--------------------|---------|---------|---------|--------|---------|--------|---------|--------|--------|--|
| CPI Classification | 2013-14 | 2014-15 | 2015-16 | Oct'15 | Nov'15  | Dec'15 | Oct'16  | Nov'16 | Dec'16 |  |
| 1                  | 2       | 3       | 4       | 5      | 6       | 7      | 8       | 9      | 10     |  |
| NATIONAL           |         |         |         |        |         |        |         |        |        |  |
| General index      | 195.08  | 207.58  | 219.86  | 219.62 | 219.38  | 220.45 | 231.85  | 231.18 | 231.53 |  |
| Inflation          | 7.35    | 6.41    | 5.92    | 6.19   | 6.05    | 6.10   | 5.57    | 5.38   | 5.03   |  |
| Food index         | 209.79  | 223.80  | 234.77  | 237.44 | 236.61  | 236.57 | 250.64  | 249.41 | 249.29 |  |
| Inflation          | 8.56    | 6.68    | 4.90    | 5.89   | 5.72    | 5.48   | 5.56    | 5.41   | 5.38   |  |
| Non-food index     | 176.23  | 186.79  | 200.66  | 196.77 | 197.29  | 199.78 | 207.75  | 207.81 | 208.76 |  |
| Inflation          | 5.55    | 5.99    | 7.43    | 6.67   | 6.56    | 7.05   | 5.58    | 5.33   | 4.49   |  |
| RURAL              |         |         |         |        |         |        |         |        |        |  |
| General index      | 196.90  | 209.10  | 220.10  | 220.53 | 220.01  | 220.87 | 231.27  | 230.45 | 230.73 |  |
| Inflation          | 7.07    | 6.20    | 5.26    | 5.82   | 5.61    | 5.58   | 4.87    | 4.75   | 4.46   |  |
| Food index         | 207.72  | 221.02  | 230.31  | 233.19 | 232.04  | 232.02 | 244.59  | 243.24 | 243.12 |  |
| Inflation          | 8.11    | 6.40    | 4.20    | 5.23   | 5.00    | 4.76   | 4.89    | 4.83   | 4.78   |  |
| Non-food index     | 179.69  | 190.13  | 203.86  | 200.39 | 200.87  | 203.13 | 210.07  | 210.11 | 211.02 |  |
| Inflation          | 5.21    | 5.81    | 7.22    | 6.90   | 6.76    | 7.10   | 4.83    | 4.60   | 3.88   |  |
| URBAN              |         |         |         |        |         |        |         |        |        |  |
| General index      | 191.73  | 204.76  | 219.31  | 217.93 | 218.21  | 219.67 | 232.91  | 232.52 | 233.01 |  |
| Inflation          | 7.89    | 6.80    | 7.11    | 6.91   | 6.88    | 7.07   | 6.87    | 6.56   | 6.07   |  |
| Food index         | 214.85  | 230.56  | 245.66  | 247.82 | 247.76  | 247.67 | 265.39  | 264.45 | 264.36 |  |
| Inflation          | 9.67    | 7.31    | 6.55    | 7.44   | 7.42    | 7.14   | 7.09    | 6.74   | 6.74   |  |
| Non-food index     | 171.61  | 182.32  | 196.39  | 191.93 | 192.51  | 195.31 | 204.66  | 204.74 | 205.75 |  |
| Inflation          | 6.01    | 6.24    | 7.72    | 6.33   | 6.29    | 6.98   | 6.63    | 6.35   | 5.35   |  |

Note: Figures in italics indicate inflation over previous year/month

Figure: 1.4

Figure: 1.5

Table 1.4 Consumer Price Index (CPI): Rural (Over Previous Year/Month)

| CPI Classification                                                     | 2013-14 | 2014-15 | 2015-16 |        | 2015-16 |        | 2016-17 |        |        |  |
|------------------------------------------------------------------------|---------|---------|---------|--------|---------|--------|---------|--------|--------|--|
| or i diassification                                                    | 2013-14 | 2014-13 | 2013-10 | Oct'15 | Nov'15  | Dec'15 | Oct'16  | Nov'16 | Dec'16 |  |
| 1                                                                      | 2       | 3       | 4       | 5      | 6       | 7      | 8       | 9      | 10     |  |
| General                                                                | 196.90  | 209.10  | 220.10  | 220.53 | 220.01  | 220.87 | 231.27  | 230.45 | 230.73 |  |
| Inflation                                                              | 7.07    | 6.20    | 5.26    | 0.56   | -0.24   | 0.39   | 0.79    | -0.35  | 0.12   |  |
| 1. Food, beverage & tobacco                                            | 207.72  | 221.02  | 230.31  | 233.19 | 232.04  | 232.02 | 244.59  | 243.24 | 243.12 |  |
| Inflation                                                              | 8.11    | 6.40    | 4.20    | 0.60   | -0.49   | -0.01  | 1.20    | -0.55  | -0.05  |  |
| 2. Non-food                                                            | 179.69  | 190.13  | 203.86  | 200.39 | 200.87  | 203.13 | 210.07  | 210.11 | 211.02 |  |
| Inflation                                                              | 5.21    | 5.81    | 7.22    | 0.48   | 0.24    | 1.13   | 0.02    | 0.02   | 0.43   |  |
| I. Clothing & footwear                                                 | 200.61  | 214.07  | 242.26  | 240.82 | 241.30  | 245.12 | 252.89  | 252.95 | 253.46 |  |
| Inflation                                                              | 8.71    | 6.71    | 13.17   | -0.04  | 0.20    | 1.58   | 0.01    | 0.02   | 0.20   |  |
| II. Gross rent, fuel & lighting                                        | 164.05  | 171.34  | 179.19  | 173.91 | 174.42  | 175.63 | 184.87  | 184.89 | 185.23 |  |
| Inflation                                                              | 4.22    | 4.44    | 4.58    | 0.01   | 0.29    | 0.69   | 0.02    | 0.01   | 0.18   |  |
| III. Furniture, furnishing,<br>household<br>equipment's &<br>operation | 197.62  | 209.29  | 222.11  | 218.52 | 219.72  | 223.52 | 227.69  | 227.73 | 230.16 |  |
| Inflation                                                              | 6.02    | 5.91    | 6.13    | 0.55   | 0.55    | 1.73   | 0.04    | 0.02   | 1.07   |  |
| IV. Medical care & health expenses                                     | 168.87  | 187.18  | 211.04  | 203.52 | 203.53  | 206.32 | 218.92  | 218.94 | 219.54 |  |
| Inflation                                                              | 2.58    | 10.84   | 12.75   | 0.16   | 0.00    | 1.37   | 0.00    | 0.01   | 0.27   |  |
| V. Transport & communication education & cultural services             | 166.01  | 174.09  | 188.69  | 187.27 | 187.40  | 191.17 | 193.51  | 193.59 | 193.75 |  |
| Inflation                                                              | 3.12    | 4.87    | 8.39    | 3.06   | 0.07    | 2.01   | 0.02    | 0.04   | 0.08   |  |
| VI. Recreation,<br>entertainment                                       | 179.72  | 183.84  | 187.84  | 186.30 | 186.77  | 187.03 | 189.70  | 189.75 | 189.90 |  |
| Inflation                                                              | 3.25    | 2.29    | 2.18    | 0.03   | 0.25    | 0.14   | 0.01    | 0.03   | 0.08   |  |
| VII. Misc. goods & services                                            | 199.74  | 212.34  | 221.12  | 219.41 | 219.64  | 219.79 | 225.41  | 225.45 | 229.42 |  |
| Inflation                                                              | 6.78    | 6.31    | 4.13    | 0.58   | 0.10    | 0.07   | 0.01    | 0.02   | 1.76   |  |