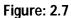

Figure: 1.1

Figure: 1.2

Table: 1.2 Monthly and average inflation rate of CPI from Jan'16 to Dec'16 (12 Months moving average)

| 12 Months Average |         | 12 Months Aver  | Inflation |      |
|-------------------|---------|-----------------|-----------|------|
| Period            | Average | Period          | Average   |      |
| 1                 | 2       | 3               | 4         | 5    |
| Jan'15-Dec'15     | 213.91  | Jan'14-Dec'14   | 201.43    | 6.20 |
| Feb'15-Jan'16     | 214.98  | Feb'14-Jan'15   | 202.43    | 6.20 |
| Mar'15-Feb'16     | 215.96  | Mar'14-Feb'15   | 203.45    | 6.15 |
| Apr'15-Mar'16     | 216.96  | Apr'14-Mar'15   | 204.49    | 6.10 |
| May'15-Apri'16    | 217.95  | May'14-Apri'15  | 205.53    | 6.04 |
| June'15-May'16    | 218.89  | June'14-May'15  | 206.55    | 5.97 |
| July'15-June'16   | 219.86  | July'14-June'15 | 207.57    | 5.92 |
| Aug'15-July'16    | 220.82  | Aug'14-July'15  | 208.63    | 5.84 |
| Sept'15-Aug'16    | 221.78  | Sept'14-Aug'15  | 209.68    | 5.77 |
| Oct'15-Sept'16    | 222.78  | Oct'14-Sept'15  | 210.75    | 5.71 |
| Nov'15-Oct'16     | 223.80  | Nov'14-Oct'15   | 211.81    | 5.66 |
| Dec'15-Nov'16     | 224.78  | Dec'14-Nov'15   | 212.86    | 5.60 |
| Jan'16-Dec'16     | 225.79  | Jan'15-Dec'15   | 213.91    | 5.55 |