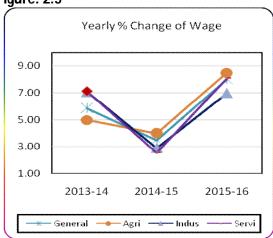

Figure: 1.1

Figure: 1.2

Table: 1.2 Monthly and average inflation rate of CPI from Jan'16 to Dec'16 (12 Months moving average)

| 12 Months Average |         | 12 Months Aver  | Inflation |      |
|-------------------|---------|-----------------|-----------|------|
| Period            | Average | Period          | Average   |      |
| 1                 | 2       | 3               | 4         | 5    |
| Jan'15-Dec'15     | 213.91  | Jan'14-Dec'14   | 201.43    | 6.20 |
| Feb'15-Jan'16     | 214.98  | Feb'14-Jan'15   | 202.43    | 6.20 |
| Mar'15-Feb'16     | 215.96  | Mar'14-Feb'15   | 203.45    | 6.15 |
| Apr'15-Mar'16     | 216.96  | Apr'14-Mar'15   | 204.49    | 6.10 |
| May'15-Apri'16    | 217.95  | May'14-Apri'15  | 205.53    | 6.04 |
| June'15-May'16    | 218.89  | June'14-May'15  | 206.55    | 5.97 |
| July'15-June'16   | 219.86  | July'14-June'15 | 207.57    | 5.92 |
| Aug'15-July'16    | 220.82  | Aug'14-July'15  | 208.63    | 5.84 |
| Sept'15-Aug'16    | 221.78  | Sept'14-Aug'15  | 209.68    | 5.77 |
| Oct'15-Sept'16    | 222.78  | Oct'14-Sept'15  | 210.75    | 5.71 |
| Nov'15-Oct'16     | 223.80  | Nov'14-Oct'15   | 211.81    | 5.66 |
| Dec'15-Nov'16     | 224.78  | Dec'14-Nov'15   | 212.86    | 5.60 |
| Jan'16-Dec'16     | 225.79  | Jan'15-Dec'15   | 213.91    | 5.55 |