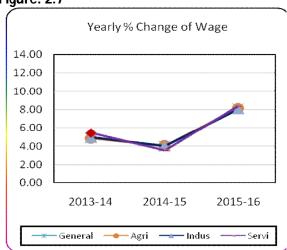

Figure: 1.1

Figure: 1.2

Table: 1.2 Monthly and average inflation rate of CPI from Jan'16 to Dec'16 (12 Months moving average)

| 12 Months Average |         | 12 Months Aver  | Inflation |      |
|-------------------|---------|-----------------|-----------|------|
| Period            | Average | Period          | Average   |      |
| 1                 | 2       | 3               | 4         | 5    |
| Jan'15-Dec'15     | 213.91  | Jan'14-Dec'14   | 201.43    | 6.20 |
| Feb'15-Jan'16     | 214.98  | Feb'14-Jan'15   | 202.43    | 6.20 |
| Mar'15-Feb'16     | 215.96  | Mar'14-Feb'15   | 203.45    | 6.15 |
| Apr'15-Mar'16     | 216.96  | Apr'14-Mar'15   | 204.49    | 6.10 |
| May'15-Apri'16    | 217.95  | May'14-Apri'15  | 205.53    | 6.04 |
| June'15-May'16    | 218.89  | June'14-May'15  | 206.55    | 5.97 |
| July'15-June'16   | 219.86  | July'14-June'15 | 207.57    | 5.92 |
| Aug'15-July'16    | 220.82  | Aug'14-July'15  | 208.63    | 5.84 |
| Sept'15-Aug'16    | 221.78  | Sept'14-Aug'15  | 209.68    | 5.77 |
| Oct'15-Sept'16    | 222.78  | Oct'14-Sept'15  | 210.75    | 5.71 |
| Nov'15-Oct'16     | 223.80  | Nov'14-Oct'15   | 211.81    | 5.66 |
| Dec'15-Nov'16     | 224.78  | Dec'14-Nov'15   | 212.86    | 5.60 |
| Jan'16-Dec'16     | 225.79  | Jan'15-Dec'15   | 213.91    | 5.55 |