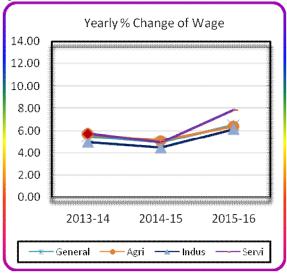

| 4.09    | 4.18    | 5.29   | 5.43   | 5.61   |
| percentage change(over previous month) |         |         |         | 1.06   | 0.41   | 0.49   |
| II. Production                         | 121.86  | 127.28  | 136.18  | 144.42 | 145.25 | 145.95 |
| percentage change (Point to Point)     | 9.27    | 4.44    | 7.70    | 7.28   | 7.77   | 7.82   |
| percentage change(over previous month) |         |         |         | 1.20   | 0.57   | 0.48   |
| 3. Service                             | 120.16  | 126.15  | 136.03  | 143.51 | 144.25 | 145.11 |
| percentage change (Point to Point)     | 5.75    | 4.98    | 7.86    | 6.23   | 6.36   | 6.91   |
| percentage change(over previous month) |         |         |         | 1.13   | 0.52   | 0.60   |

Note :(C) =Corrected and Revised.

Figure: 2.1



Figure: 2.2



Table: 2.2 Wage Rate Index By Sectors: Dhaka Division.

| Sector                                 | 2013-14 | 2014-15 | 2015-16 | Oct'16 | Nov'16 | Dec'16 |
|----------------------------------------|---------|---------|---------|--------|--------|--------|
| 1                                      | 2       | 3       | 4       | 5      | 6      | 7      |
| General                                | 116.38  | 122.34  | 130.85  | 136.88 | 138.69 | 139.64 |
| percentage change (Point to Point)     | 3.87    | 5.12    | 6.96    | 4.99   | 6.06   | 6.87   |
| percentage change(over previous month) |         |         |         | 0.74   | 1.32   | 0.68   |
| 1. Agriculture                         | 114.94  | 121.23  | 128.99  | 134.67 | 137.25 | 137.99 |
| percentage change (Point