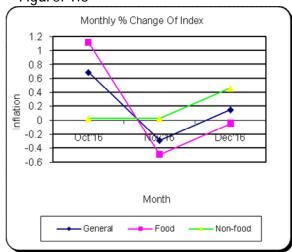

Table 1.3 Consumer Price Index (CPI): National (Over Previous Year/Month)

| CPI Classification                                                 | 2013-14 | 2014-15 | 2015-16 |        | 2015-16 |        |        | 2016-17 |        |
|--------------------------------------------------------------------|---------|---------|---------|--------|---------|--------|--------|---------|--------|
| CPI CIASSIIICALIUII                                                |         | 2014-15 | 2013-10 | Oct'15 | Nov'15  | Dec'15 | Oct'16 | Nov'16  | Dec'16 |
| 1                                                                  | 2       | 3       | 4       | 5      | 6       | 7      | 8      | 9       | 10     |
| General                                                            | 195.08  | 207.58  | 219.86  | 219.62 | 219.38  | 220.45 | 231.85 | 231.18  | 231.53 |
| Inflation                                                          | 7.35    | 6.41    | 5.92    | 0.65   | -0.11   | 0.49   | 0.69   | -0.29   | 0.15   |
| 1. Food, beverage & tobacco                                        | 209.79  | 223.80  | 234.77  | 237.44 | 236.61  | 236.57 | 250.64 | 249.41  | 249.29 |
| Inflation                                                          | 8.56    | 6.68    | 4.90    | 0.67   | -0.35   | -0.02  | 1.11   | -0.49   | -0.05  |
| 2. Non-food                                                        | 176.23  | 186.79  | 200.66  | 196.77 | 197.29  | 199.78 | 207.75 | 207.81  | 208.76 |
| Inflation                                                          | 5.55    | 5.99    | 7.43    | 0.60   | 0.26    | 1.26   | 0.03   | 0.03    | 0.46   |
| I. Clothing & footwear                                             | 194.77  | 208.50  | 233.38  | 231.53 | 231.99  | 235.93 | 242.88 | 242.94  | 243.49 |
| Inflation                                                          | 8.41    | 7.05    | 11.93   | -0.06  | 0.20    | 1.70   | 0.01   | 0.02    | 0.23   |
| II. Gross rent, fuel & lighting                                    | 163.47  | 171.80  | 182.74  | 175.45 | 175.84  | 177.80 | 190.65 | 190.68  | 190.87 |
| Inflation                                                          | 5.05    | 5.10    | 6.37    | 0.10   | 0.22    | 1.11   | 0.02   | 0.02    | 0.10   |
| III. Furniture, furnishing, household equipment's & operation      | 206.14  | 214.45  | 227.39  | 223.94 | 225.03  | 229.04 | 234.23 | 234.31  | 236.54 |
| Inflation                                                          | 5.53    | 4.03    | 6.03    | 0.41   | 0.49    | 1.78   | 0.09   | 0.03    | 0.95   |
| IV. Medical care & health expenses                                 | 164.06  | 180.77  | 199.94  | 194.36 | 194.40  | 197.29 | 206.38 | 206.42  | 206.83 |
| Inflation                                                          | 2.76    | 10.19   | 10.60   | 0.12   | 0.02    | 1.49   | 0.03   | 0.02    | 0.20   |
| V. Transport & communication                                       | 167.20  | 181.78  | 201.34  | 200.08 | 201.28  | 205.19 | 209.42 | 209.51  | 211.61 |
| Inflation                                                          | 4.93    | 8.72    | 10.76   | 3.34   | 0.60    | 1.94   | 0.05   | 0.04    | 1.00   |
| VI. Recreation,<br>entertainment, education &<br>cultural services | 164.38  | 168.02  | 171.01  | 170.22 | 170.48  | 170.63 | 172.76 | 172.80  | 172.91 |
| Inflation                                                          | 4.55    | 2.21    | 1.78    | 0.15   | 0.15    | 0.09   | 0.02   | 0.02    | 0.06   |
| VII. Misc. goods & services                                        | 193.75  | 204.21  | 211.61  | 210.86 | 211.01  | 211.16 | 216.65 | 216.74  | 219.53 |
| Inflation                                                          | 6.14    | 5.40    | 3.62    | 0.79   | 0.07    | 0.07   | 0.01   | 0.04    | 1.29   |

Note: Figures in italics indicate inflation over previous year/month

Figure: 1.4

Figure: 1.5

Table 1.4 Consumer Price Index (CPI): Rural (Over Previous Year/Month)

| CPI Classification                                                     | 2013-14 | 2014-15 | 2015-16 |        | 2015-16 |        | 2016-17 |        |        |  |
|------------------------------------------------------------------------|---------|---------|---------|--------|---------|--------|---------|--------|--------|--|
| or i diassification                                                    | 2013-14 | 2014-13 | 2013-10 | Oct'15 | Nov'15  | Dec'15 | Oct'16  | Nov'16 | Dec'16 |  |
| 1                                                                      | 2       | 3       | 4       | 5      | 6       | 7      | 8       | 9      | 10     |  |
| General                                                                | 196.90  | 209.10  | 220.10  | 220.53 | 220.01  | 220.87 | 231.27  | 230.45 | 230.73 |  |
| Inflation                                                              | 7.07    | 6.20    | 5.26    | 0.56   | -0.24   | 0.39   | 0.79    | -0.35  | 0.12   |  |
| 1. Food, beverage & tobacco                                            | 207.72  | 221.02  | 230.31  | 233.19 | 232.04  | 232.02 | 244.59  | 243.24 | 243.12 |  |
| Inflation                                                              | 8.11    | 6.40    | 4.20    | 0.60   | -0.49   | -0.01  | 1.20    | -0.55  | -0.05  |  |
| 2. Non-food                                                            | 179.69  | 190.13  | 203.86  | 200.39 | 200.87  | 203.13 | 210.07  | 210.11 | 211.02 |  |
| Inflation                                                              | 5.21    | 5.81    | 7.22    | 0.48   | 0.24    | 1.13   | 0.02    | 0.02   | 0.43   |  |
| I. Clothing & footwear                                                 | 200.61  | 214.07  | 242.26  | 240.82 | 241.30  | 245.12 | 252.89  | 252.95 | 253.46 |  |
| Inflation                                                              | 8.71    | 6.71    | 13.17   | -0.04  | 0.20    | 1.58   | 0.01    | 0.02   | 0.20   |  |
| II. Gross rent, fuel & lighting                                        | 164.05  | 171.34  | 179.19  | 173.91 | 174.42  | 175.63 | 184.87  | 184.89 | 185.23 |  |
| Inflation                                                              | 4.22    | 4.44    | 4.58    | 0.01   | 0.29    | 0.69   | 0.02    | 0.01   | 0.18   |  |
| III. Furniture, furnishing,<br>household<br>equipment's &<br>operation | 197.62  | 209.29  | 222.11  | 218.52 | 219.72  | 223.52 | 227.69  | 227.73 | 230.16 |  |
| Inflation                                                              | 6.02    | 5.91    | 6.13    | 0.55   | 0.55    | 1.73   | 0.04    | 0.02   | 1.07   |  |
| IV. Medical care & health expenses                                     | 168.87  | 187.18  | 211.04  | 203.52 | 203.53  | 206.32 | 218.92  | 218.94 | 219.54 |  |
| Inflation                                                              | 2.58    | 10.84   | 12.75   | 0.16   | 0.00    | 1.37   | 0.00    | 0.01   | 0.27   |  |
| V. Transport & communication education & cultural services             | 166.01  | 174.09  | 188.69  | 187.27 | 187.40  | 191.17 | 193.51  | 193.59 | 193.75 |  |
| Inflation                                                              | 3.12    | 4.87    | 8.39    | 3.06   | 0.07    | 2.01   | 0.02    | 0.04   | 0.08   |  |
| VI. Recreation,<br>entertainment                                       | 179.72  | 183.84  | 187.84  | 186.30 | 186.77  | 187.03 | 189.70  | 189.75 | 189.90 |  |
| Inflation                                                              | 3.25    | 2.29    | 2.18    | 0.03   | 0.25    | 0.14   | 0.01    | 0.03   | 0.08   |  |
| VII. Misc. goods & services                                            | 199.74  | 212.34  | 221.12  | 219.41 | 219.64  | 219.79 | 225.41  | 225.45 | 229.42 |  |
| Inflation                                                              | 6.78    | 6.31    | 4.13    | 0.58   | 0.10    | 0.07   | 0.01    | 0.02   | 1.76   |  |