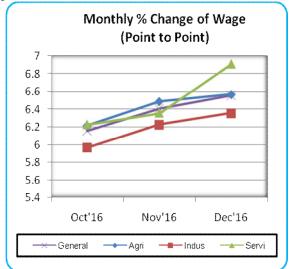

.18    | 5.29   | 5.43   | 5.61   |
| percentage change(over previous month) |         |         |         | 1.06   | 0.41   | 0.49   |
| II. Production                         | 121.86  | 127.28  | 136.18  | 144.42 | 145.25 | 145.95 |
| percentage change (Point to Point)     | 9.27    | 4.44    | 7.70    | 7.28   | 7.77   | 7.82   |
| percentage change(over previous month) |         |         |         | 1.20   | 0.57   | 0.48   |
| 3. Service                             | 120.16  | 126.15  | 136.03  | 143.51 | 144.25 | 145.11 |
| percentage change (Point to Point)     | 5.75    | 4.98    | 7.86    | 6.23   | 6.36   | 6.91   |
| percentage change(over previous month) |         |         |         | 1.13   | 0.52   | 0.60   |

Note :(C) =Corrected and Revised.

Figure: 2.1



Figure: 2.2



Table: 2.2 Wage Rate Index By Sectors: Dhaka Division.

| Sector                                 | 2013-14 | 2014-15 | 2015-16 | Oct'16 | Nov'16 | Dec'16 |
|----------------------------------------|---------|---------|---------|--------|--------|--------|
| 1                                      | 2       | 3       | 4       | 5      | 6      | 7      |
| General                                | 116.38  | 122.34  | 130.85  | 136.88 | 138.69 | 139.64 |
| percentage change (Point to Point)     | 3.87    | 5.12    | 6.96    | 4.99   | 6.06   | 6.87   |
| percentage change(over previous month) |         |         |         | 0.74   | 1.32   | 0.68   |
| 1. Agriculture                         | 114.94  | 121.23  | 128.99  | 134.67 | 137.25 | 137.99 |
| percentage change (Point to Point)     |