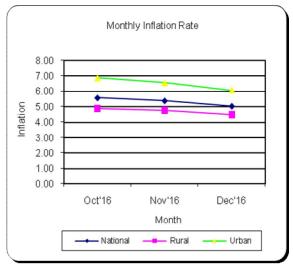

Figure: 1.1

Figure: 1.2

Table: 1.2 Monthly and average inflation rate of CPI from Jan'16 to Dec'16 (12 Months moving average)

| 12 Months Average |         | 12 Months Aver  | Inflation |      |
|-------------------|---------|-----------------|-----------|------|
| Period            | Average | Period          | Average   |      |
| 1                 | 2       | 3               | 4         | 5    |
| Jan'15-Dec'15     | 213.91  | Jan'14-Dec'14   | 201.43    | 6.20 |
| Feb'15-Jan'16     | 214.98  | Feb'14-Jan'15   | 202.43    | 6.20 |
| Mar'15-Feb'16     | 215.96  | Mar'14-Feb'15   | 203.45    | 6.15 |
| Apr'15-Mar'16     | 216.96  | Apr'14-Mar'15   | 204.49    | 6.10 |
| May'15-Apri'16    | 217.95  | May'14-Apri'15  | 205.53    | 6.04 |
| June'15-May'16    | 218.89  | June'14-May'15  | 206.55    | 5.97 |
| July'15-June'16   | 219.86  | July'14-June'15 | 207.57    | 5.92 |
| Aug'15-July'16    | 220.82  | Aug'14-July'15  | 208.63    | 5.84 |
| Sept'15-Aug'16    | 221.78  | Sept'14-Aug'15  | 209.68    | 5.77 |
| Oct'15-Sept'16    | 222.78  | Oct'14-Sept'15  | 210.75    | 5.71 |
| Nov'15-Oct'16     | 223.80  | Nov'14-Oct'15   | 211.81    | 5.66 |
| Dec'15-Nov'16     | 224.78  | Dec'14-Nov'15   | 212.86    | 5.60 |
| Jan'16-Dec'16     | 225.79  | Jan'15-Dec'15   | 213.91    | 5.55 |