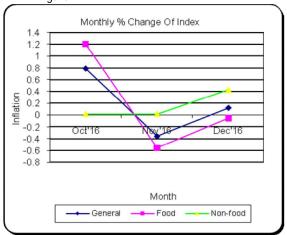

Note: Figures in italics indicate inflation over previous year/month

Figure: 1.4

Figure: 1.5

Table 1.4 Consumer Price Index (CPI): Rural (Over Previous Year/Month)

| CPI Classification                                                     | 2013-14 | 2014-15 | 2015-16 |        | 2015-16 |        | 2016-17 |        |        |  |
|------------------------------------------------------------------------|---------|---------|---------|--------|---------|--------|---------|--------|--------|--|
| or i diassification                                                    | 2013-14 | 2014-13 | 2013-10 | Oct'15 | Nov'15  | Dec'15 | Oct'16  | Nov'16 | Dec'16 |  |
| 1                                                                      | 2       | 3       | 4       | 5      | 6       | 7      | 8       | 9      | 10     |  |
| General                                                                | 196.90  | 209.10  | 220.10  | 220.53 | 220.01  | 220.87 | 231.27  | 230.45 | 230.73 |  |
| Inflation                                                              | 7.07    | 6.20    | 5.26    | 0.56   | -0.24   | 0.39   | 0.79    | -0.35  | 0.12   |  |
| 1. Food, beverage & tobacco                                            | 207.72  | 221.02  | 230.31  | 233.19 | 232.04  | 232.02 | 244.59  | 243.24 | 243.12 |  |
| Inflation                                                              | 8.11    | 6.40    | 4.20    | 0.60   | -0.49   | -0.01  | 1.20    | -0.55  | -0.05  |  |
| 2. Non-food                                                            | 179.69  | 190.13  | 203.86  | 200.39 | 200.87  | 203.13 | 210.07  | 210.11 | 211.02 |  |
| Inflation                                                              | 5.21    | 5.81    | 7.22    | 0.48   | 0.24    | 1.13   | 0.02    | 0.02   | 0.43   |  |
| I. Clothing & footwear                                                 | 200.61  | 214.07  | 242.26  | 240.82 | 241.30  | 245.12 | 252.89  | 252.95 | 253.46 |  |
| Inflation                                                              | 8.71    | 6.71    | 13.17   | -0.04  | 0.20    | 1.58   | 0.01    | 0.02   | 0.20   |  |
| II. Gross rent, fuel & lighting                                        | 164.05  | 171.34  | 179.19  | 173.91 | 174.42  | 175.63 | 184.87  | 184.89 | 185.23 |  |
| Inflation                                                              | 4.22    | 4.44    | 4.58    | 0.01   | 0.29    | 0.69   | 0.02    | 0.01   | 0.18   |  |
| III. Furniture, furnishing,<br>household<br>equipment's &<br>operation | 197.62  | 209.29  | 222.11  | 218.52 | 219.72  | 223.52 | 227.69  | 227.73 | 230.16 |  |
| Inflation                                                              | 6.02    | 5.91    | 6.13    | 0.55   | 0.55    | 1.73   | 0.04    | 0.02   | 1.07   |  |
| IV. Medical care & health expenses                                     | 168.87  | 187.18  | 211.04  | 203.52 | 203.53  | 206.32 | 218.92  | 218.94 | 219.54 |  |
| Inflation                                                              | 2.58    | 10.84   | 12.75   | 0.16   | 0.00    | 1.37   | 0.00    | 0.01   | 0.27   |  |
| V. Transport & communication education & cultural services             | 166.01  | 174.09  | 188.69  | 187.27 | 187.40  | 191.17 | 193.51  | 193.59 | 193.75 |  |
| Inflation                                                              | 3.12    | 4.87    | 8.39    | 3.06   | 0.07    | 2.01   | 0.02    | 0.04   | 0.08   |  |
| VI. Recreation,<br>entertainment                                       | 179.72  | 183.84  | 187.84  | 186.30 | 186.77  | 187.03 | 189.70  | 189.75 | 189.90 |  |
| Inflation                                                              | 3.25    | 2.29    | 2.18    | 0.03   | 0.25    | 0.14   | 0.01    | 0.03   | 0.08   |  |
| VII. Misc. goods & services                                            | 199.74  | 212.34  | 221.12  | 219.41 | 219.64  | 219.79 | 225.41  | 225.45 | 229.42 |  |
| Inflation                                                              | 6.78    | 6.31    | 4.13    | 0.58   | 0.10    | 0.07   | 0.01    | 0.02   | 1.76   |  |