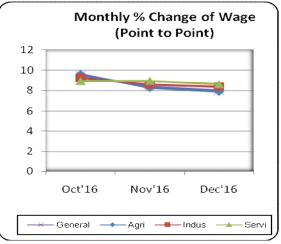

Note: Figures in italics indicate inflation over previous year/month

Figure: 1.4

Figure: 1.5

Table 1.4 Consumer Price Index (CPI): Rural (Over Previous Year/Month)

| CPI Classification                                                     | 2013-14 | 2014-15 | 2015-16 |        | 2015-16 |        | 2016-17 |        |        |  |
|------------------------------------------------------------------------|---------|---------|---------|--------|---------|--------|---------|--------|--------|--|
| or i diassification                                                    | 2013-14 | 2014-13 | 2013-10 | Oct'15 | Nov'15  | Dec'15 | Oct'16  | Nov'16 | Dec'16 |  |
| 1                                                                      | 2       | 3       | 4       | 5      | 6       | 7      | 8       | 9      | 10     |  |
| General                                                                | 196.90  | 209.10  | 220.10  | 220.53 | 220.01  | 220.87 | 231.27  | 230.45 | 230.73 |  |
| Inflation                                                              | 7.07    | 6.20    | 5.26    | 0.56   | -0.24   | 0.39   | 0.79    | -0.35  | 0.12   |  |
| 1. Food, beverage & tobacco                                            | 207.72  | 221.02  | 230.31  | 233.19 | 232.04  | 232.02 | 244.59  | 243.24 | 243.12 |  |
| Inflation                                                              | 8.11    | 6.40    | 4.20    | 0.60   | -0.49   | -0.01  | 1.20    | -0.55  | -0.05  |  |
| 2. Non-food                                                            | 179.69  | 190.13  | 203.86  | 200.39 | 200.87  | 203.13 | 210.07  | 210.11 | 211.02 |  |
| Inflation                                                              | 5.21    | 5.81    | 7.22    | 0.48   | 0.24    | 1.13   | 0.02    | 0.02   | 0.43   |  |
| I. Clothing & footwear                                                 | 200.61  | 214.07  | 242.26  | 240.82 | 241.30  | 245.12 | 252.89  | 252.95 | 253.46 |  |
| Inflation                                                              | 8.71    | 6.71    | 13.17   | -0.04  | 0.20    | 1.58   | 0.01    | 0.02   | 0.20   |  |
| II. Gross rent, fuel & lighting                                        | 164.05  | 171.34  | 179.19  | 173.91 | 174.42  | 175.63 | 184.87  | 184.89 | 185.23 |  |
| Inflation                                                              | 4.22    | 4.44    | 4.58    | 0.01   | 0.29    | 0.69   | 0.02    | 0.01   | 0.18   |  |
| III. Furniture, furnishing,<br>household<br>equipment's &<br>operation | 197.62  | 209.29  | 222.11  | 218.52 | 219.72  | 223.52 | 227.69  | 227.73 | 230.16 |  |
| Inflation                                                              | 6.02    | 5.91    | 6.13    | 0.55   | 0.55    | 1.73   | 0.04    | 0.02   | 1.07   |  |
| IV. Medical care & health expenses                                     | 168.87  | 187.18  | 211.04  | 203.52 | 203.53  | 206.32 | 218.92  | 218.94 | 219.54 |  |
| Inflation                                                              | 2.58    | 10.84   | 12.75   | 0.16   | 0.00    | 1.37   | 0.00    | 0.01   | 0.27   |  |
| V. Transport & communication education & cultural services             | 166.01  | 174.09  | 188.69  | 187.27 | 187.40  | 191.17 | 193.51  | 193.59 | 193.75 |  |
| Inflation                                                              | 3.12    | 4.87    | 8.39    | 3.06   | 0.07    | 2.01   | 0.02    | 0.04   | 0.08   |  |
| VI. Recreation,<br>entertainment                                       | 179.72  | 183.84  | 187.84  | 186.30 | 186.77  | 187.03 | 189.70  | 189.75 | 189.90 |  |
| Inflation                                                              | 3.25    | 2.29    | 2.18    | 0.03   | 0.25    | 0.14   | 0.01    | 0.03   | 0.08   |  |
| VII. Misc. goods & services                                            | 199.74  | 212.34  | 221.12  | 219.41 | 219.64  | 219.79 | 225.41  | 225.45 | 229.42 |  |
| Inflation                                                              | 6.78    | 6.31    | 4.13    | 0.58   | 0.10    | 0.07   | 0.01    | 0.02   | 1.76   |  |