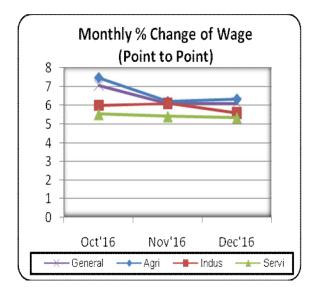

The wage rate index is intended to measure the movement of nominal wages of low paid skilled and unskilled labour over time in different sectors of the economy. Already BBS has revised and rebased the Wage Rate Index (WRI) with 2010-11 as current base year. Monthly wages for specific 44 occupations in the agriculture, industry and service sectors are considered. Average monthly wage rate of low paid skilled and un-skilled labourers are estimated by 44 occupations such as 11 occupations from agriculture sector, 22 occupations from industry sector and 11 occupations from service sector.