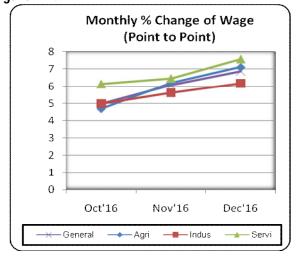

Note: Figures in italics indicate inflation over previous year/month

Figure: 1.4

Figure: 1.5

Table 1.4 Consumer Price Index (CPI): Rural (Over Previous Year/Month)

| CPI Classification                                                     | 2013-14 | 2014-15 | 2015-16 |        | 2015-16 |        | 2016-17 |        |        |  |
|------------------------------------------------------------------------|---------|---------|---------|--------|---------|--------|---------|--------|--------|--|
| or i diassification                                                    | 2013-14 | 2014-13 | 2013-10 | Oct'15 | Nov'15  | Dec'15 | Oct'16  | Nov'16 | Dec'16 |  |
| 1                                                                      | 2       | 3       | 4       | 5      | 6       | 7      | 8       | 9      | 10     |  |
| General                                                                | 196.90  | 209.10  | 220.10  | 220.53 | 220.01  | 220.87 | 231.27  | 230.45 | 230.73 |  |
| Inflation                                                              | 7.07    | 6.20    | 5.26    | 0.56   | -0.24   | 0.39   | 0.79    | -0.35  | 0.12   |  |
| 1. Food, beverage & tobacco                                            | 207.72  | 221.02  | 230.31  | 233.19 | 232.04  | 232.02 | 244.59  | 243.24 | 243.12 |  |
| Inflation                                                              | 8.11    | 6.40    | 4.20    | 0.60   | -0.49   | -0.01  | 1.20    | -0.55  | -0.05  |  |
| 2. Non-food                                                            | 179.69  | 190.13  | 203.86  | 200.39 | 200.87  | 203.13 | 210.07  | 210.11 | 211.02 |  |
| Inflation                                                              | 5.21    | 5.81    | 7.22    | 0.48   | 0.24    | 1.13   | 0.02    | 0.02   | 0.43   |  |
| I. Clothing & footwear                                                 | 200.61  | 214.07  | 242.26  | 240.82 | 241.30  | 245.12 | 252.89  | 252.95 | 253.46 |  |
| Inflation                                                              | 8.71    | 6.71    | 13.17   | -0.04  | 0.20    | 1.58   | 0.01    | 0.02   | 0.20   |  |
| II. Gross rent, fuel & lighting                                        | 164.05  | 171.34  | 179.19  | 173.91 | 174.42  | 175.63 | 184.87  | 184.89 | 185.23 |  |
| Inflation                                                              | 4.22    | 4.44    | 4.58    | 0.01   | 0.29    | 0.69   | 0.02    | 0.01   | 0.18   |  |
| III. Furniture, furnishing,<br>household<br>equipment's &<br>operation | 197.62  | 209.29  | 222.11  | 218.52 | 219.72  | 223.52 | 227.69  | 227.73 | 230.16 |  |
| Inflation                                                              | 6.02    | 5.91    | 6.13    | 0.55   | 0.55    | 1.73   | 0.04    | 0.02   | 1.07   |  |
| IV. Medical care & health expenses                                     | 168.87  | 187.18  | 211.04  | 203.52 | 203.53  | 206.32 | 218.92  | 218.94 | 219.54 |  |
| Inflation                                                              | 2.58    | 10.84   | 12.75   | 0.16   | 0.00    | 1.37   | 0.00    | 0.01   | 0.27   |  |
| V. Transport & communication education & cultural services             | 166.01  | 174.09  | 188.69  | 187.27 | 187.40  | 191.17 | 193.51  | 193.59 | 193.75 |  |
| Inflation                                                              | 3.12    | 4.87    | 8.39    | 3.06   | 0.07    | 2.01   | 0.02    | 0.04   | 0.08   |  |
| VI. Recreation,<br>entertainment                                       | 179.72  | 183.84  | 187.84  | 186.30 | 186.77  | 187.03 | 189.70  | 189.75 | 189.90 |  |
| Inflation                                                              | 3.25    | 2.29    | 2.18    | 0.03   | 0.25    | 0.14   | 0.01    | 0.03   | 0.08   |  |
| VII. Misc. goods & services                                            | 199.74  | 212.34  | 221.12  | 219.41 | 219.64  | 219.79 | 225.41  | 225.45 | 229.42 |  |
| Inflation                                                              | 6.78    | 6.31    | 4.13    | 0.58   | 0.10    | 0.07   | 0.01    | 0.02   | 1.76   |  |