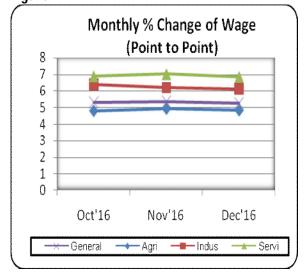

Figure: 1.1

Figure: 1.2

Table: 1.2 Monthly and average inflation rate of CPI from Jan'16 to Dec'16 (12 Months moving average)

| 12 Months Average |         | 12 Months Aver  | Inflation |      |
|-------------------|---------|-----------------|-----------|------|
| Period            | Average | Period          | Average   |      |
| 1                 | 2       | 3               | 4         | 5    |
| Jan'15-Dec'15     | 213.91  | Jan'14-Dec'14   | 201.43    | 6.20 |
| Feb'15-Jan'16     | 214.98  | Feb'14-Jan'15   | 202.43    | 6.20 |
| Mar'15-Feb'16     | 215.96  | Mar'14-Feb'15   | 203.45    | 6.15 |
| Apr'15-Mar'16     | 216.96  | Apr'14-Mar'15   | 204.49    | 6.10 |
| May'15-Apri'16    | 217.95  | May'14-Apri'15  | 205.53    | 6.04 |
| June'15-May'16    | 218.89  | June'14-May'15  | 206.55    | 5.97 |
| July'15-June'16   | 219.86  | July'14-June'15 | 207.57    | 5.92 |
| Aug'15-July'16    | 220.82  | Aug'14-July'15  | 208.63    | 5.84 |
| Sept'15-Aug'16    | 221.78  | Sept'14-Aug'15  | 209.68    | 5.77 |
| Oct'15-Sept'16    | 222.78  | Oct'14-Sept'15  | 210.75    | 5.71 |
| Nov'15-Oct'16     | 223.80  | Nov'14-Oct'15   | 211.81    | 5.66 |
| Dec'15-Nov'16     | 224.78  | Dec'14-Nov'15   | 212.86    | 5.60 |
| Jan'16-Dec'16     | 225.79  | Jan'15-Dec'15   | 213.91    | 5.55 |