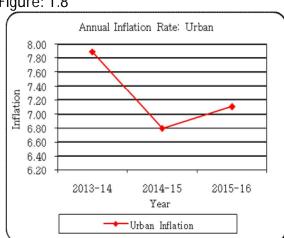

Figure: 1.1

Figure: 1.2

Table: 1.2 Monthly and average inflation rate of CPI from Jan'16 to Dec'16 (12 Months moving average)

| 12 Months Average |         | 12 Months Aver  | Inflation |      |
|-------------------|---------|-----------------|-----------|------|
| Period            | Average | Period          | Average   |      |
| 1                 | 2       | 3               | 4         | 5    |
| Jan'15-Dec'15     | 213.91  | Jan'14-Dec'14   | 201.43    | 6.20 |
| Feb'15-Jan'16     | 214.98  | Feb'14-Jan'15   | 202.43    | 6.20 |
| Mar'15-Feb'16     | 215.96  | Mar'14-Feb'15   | 203.45    | 6.15 |
| Apr'15-Mar'16     | 216.96  | Apr'14-Mar'15   | 204.49    | 6.10 |
| May'15-Apri'16    | 217.95  | May'14-Apri'15  | 205.53    | 6.04 |
| June'15-May'16    | 218.89  | June'14-May'15  | 206.55    | 5.97 |
| July'15-June'16   | 219.86  | July'14-June'15 | 207.57    | 5.92 |
| Aug'15-July'16    | 220.82  | Aug'14-July'15  | 208.63    | 5.84 |
| Sept'15-Aug'16    | 221.78  | Sept'14-Aug'15  | 209.68    | 5.77 |
| Oct'15-Sept'16    | 222.78  | Oct'14-Sept'15  | 210.75    | 5.71 |
| Nov'15-Oct'16     | 223.80  | Nov'14-Oct'15   | 211.81    | 5.66 |
| Dec'15-Nov'16     | 224.78  | Dec'14-Nov'15   | 212.86    | 5.60 |
| Jan'16-Dec'16     | 225.79  | Jan'15-Dec'15   | 213.91    | 5.55 |