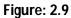

Figure: 1.1

Figure: 1.2

Table: 1.2 Monthly and average inflation rate of CPI from Jan'16 to Dec'16 (12 Months moving average)

| 12 Months Average |         | 12 Months Aver  | Inflation |      |
|-------------------|---------|-----------------|-----------|------|
| Period            | Average | Period          | Average   |      |
| 1                 | 2       | 3               | 4         | 5    |
| Jan'15-Dec'15     | 213.91  | Jan'14-Dec'14   | 201.43    | 6.20 |
| Feb'15-Jan'16     | 214.98  | Feb'14-Jan'15   | 202.43    | 6.20 |
| Mar'15-Feb'16     | 215.96  | Mar'14-Feb'15   | 203.45    | 6.15 |
| Apr'15-Mar'16     | 216.96  | Apr'14-Mar'15   | 204.49    | 6.10 |
| May'15-Apri'16    | 217.95  | May'14-Apri'15  | 205.53    | 6.04 |
| June'15-May'16    | 218.89  | June'14-May'15  | 206.55    | 5.97 |
| July'15-June'16   | 219.86  | July'14-June'15 | 207.57    | 5.92 |
| Aug'15-July'16    | 220.82  | Aug'14-July'15  | 208.63    | 5.84 |
| Sept'15-Aug'16    | 221.78  | Sept'14-Aug'15  | 209.68    | 5.77 |
| Oct'15-Sept'16    | 222.78  | Oct'14-Sept'15  | 210.75    | 5.71 |
| Nov'15-Oct'16     | 223.80  | Nov'14-Oct'15   | 211.81    | 5.66 |
| Dec'15-Nov'16     | 224.78  | Dec'14-Nov'15   | 212.86    | 5.60 |
| Jan'16-Dec'16     | 225.79  | Jan'15-Dec'15   | 213.91    | 5.55 |