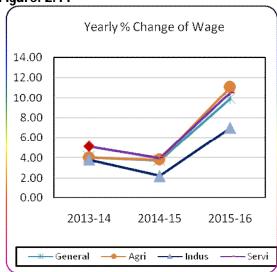

Figure: 1.1

Figure: 1.2

Table: 1.2 Monthly and average inflation rate of CPI from Jan'16 to Dec'16 (12 Months moving average)

| 12 Months Average |         | 12 Months Aver  | Inflation |      |
|-------------------|---------|-----------------|-----------|------|
| Period            | Average | Period          | Average   |      |
| 1                 | 2       | 3               | 4         | 5    |
| Jan'15-Dec'15     | 213.91  | Jan'14-Dec'14   | 201.43    | 6.20 |
| Feb'15-Jan'16     | 214.98  | Feb'14-Jan'15   | 202.43    | 6.20 |
| Mar'15-Feb'16     | 215.96  | Mar'14-Feb'15   | 203.45    | 6.15 |
| Apr'15-Mar'16     | 216.96  | Apr'14-Mar'15   | 204.49    | 6.10 |
| May'15-Apri'16    | 217.95  | May'14-Apri'15  | 205.53    | 6.04 |
| June'15-May'16    | 218.89  | June'14-May'15  | 206.55    | 5.97 |
| July'15-June'16   | 219.86  | July'14-June'15 | 207.57    | 5.92 |
| Aug'15-July'16    | 220.82  | Aug'14-July'15  | 208.63    | 5.84 |
| Sept'15-Aug'16    | 221.78  | Sept'14-Aug'15  | 209.68    | 5.77 |
| Oct'15-Sept'16    | 222.78  | Oct'14-Sept'15  | 210.75    | 5.71 |
| Nov'15-Oct'16     | 223.80  | Nov'14-Oct'15   | 211.81    | 5.66 |
| Dec'15-Nov'16     | 224.78  | Dec'14-Nov'15   | 212.86    | 5.60 |
| Jan'16-Dec'16     | 225.79  | Jan'15-Dec'15   | 213.91    | 5.55 |