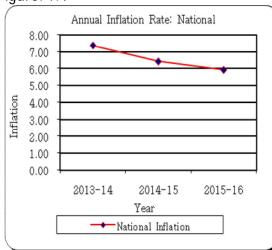

Table: 1.1 Consumer Price Index (CPI) and Inflation Rate (Point to Point)

(2005-06=100)

| CDI Classification | 2013-14 | 2014-15 | 2015 14 |        | 2015-16 |        | 2016-17 |        |        |  |
|--------------------|---------|---------|---------|--------|---------|--------|---------|--------|--------|--|
| CPI Classification | 2013-14 | 2014-15 | 2015-16 | Oct'15 | Nov'15  | Dec'15 | Oct'16  | Nov'16 | Dec'16 |  |
| 1                  | 2       | 3       | 4       | 5      | 6       | 7      | 8       | 9      | 10     |  |
| NATIONAL           |         |         |         |        |         |        |         |        |        |  |
| General index      | 195.08  | 207.58  | 219.86  | 219.62 | 219.38  | 220.45 | 231.85  | 231.18 | 231.53 |  |
| Inflation          | 7.35    | 6.41    | 5.92    | 6.19   | 6.05    | 6.10   | 5.57    | 5.38   | 5.03   |  |
| Food index         | 209.79  | 223.80  | 234.77  | 237.44 | 236.61  | 236.57 | 250.64  | 249.41 | 249.29 |  |
| Inflation          | 8.56    | 6.68    | 4.90    | 5.89   | 5.72    | 5.48   | 5.56    | 5.41   | 5.38   |  |
| Non-food index     | 176.23  | 186.79  | 200.66  | 196.77 | 197.29  | 199.78 | 207.75  | 207.81 | 208.76 |  |
| Inflation          | 5.55    | 5.99    | 7.43    | 6.67   | 6.56    | 7.05   | 5.58    | 5.33   | 4.49   |  |
| RURAL              |         |         |         |        |         |        |         |        |        |  |
| General index      | 196.90  | 209.10  | 220.10  | 220.53 | 220.01  | 220.87 | 231.27  | 230.45 | 230.73 |  |
| Inflation          | 7.07    | 6.20    | 5.26    | 5.82   | 5.61    | 5.58   | 4.87    | 4.75   | 4.46   |  |
| Food index         | 207.72  | 221.02  | 230.31  | 233.19 | 232.04  | 232.02 | 244.59  | 243.24 | 243.12 |  |
| Inflation          | 8.11    | 6.40    | 4.20    | 5.23   | 5.00    | 4.76   | 4.89    | 4.83   | 4.78   |  |
| Non-food index     | 179.69  | 190.13  | 203.86  | 200.39 | 200.87  | 203.13 | 210.07  | 210.11 | 211.02 |  |
| Inflation          | 5.21    | 5.81    | 7.22    | 6.90   | 6.76    | 7.10   | 4.83    | 4.60   | 3.88   |  |
| URBAN              |         |         |         |        |         |        |         |        |        |  |
| General index      | 191.73  | 204.76  | 219.31  | 217.93 | 218.21  | 219.67 | 232.91  | 232.52 | 233.01 |  |
| Inflation          | 7.89    | 6.80    | 7.11    | 6.91   | 6.88    | 7.07   | 6.87    | 6.56   | 6.07   |  |
| Food index         | 214.85  | 230.56  | 245.66  | 247.82 | 247.76  | 247.67 | 265.39  | 264.45 | 264.36 |  |
| Inflation          | 9.67    | 7.31    | 6.55    | 7.44   | 7.42    | 7.14   | 7.09    | 6.74   | 6.74   |  |
| Non-food index     | 171.61  | 182.32  | 196.39  | 191.93 | 192.51  | 195.31 | 204.66  | 204.74 | 205.75 |  |
| Inflation          | 6.01    | 6.24    | 7.72    | 6.33   | 6.29    | 6.98   | 6.63    | 6.35   | 5.35   |  |

Figure: 1.1

Figure: 1.2

Table: 1.2 Monthly and average inflation rate of CPI from Jan'16 to Dec'16 (12 Months moving average)

| 12 Months Average |         | 12 Months Aver  | Inflation |      |
|-------------------|---------|-----------------|-----------|------|
| Period            | Average | Period          | Average   |      |
| 1                 | 2       | 3               | 4         | 5    |
| Jan'15-Dec'15     | 213.91  | Jan'14-Dec'14   | 201.43    | 6.20 |
| Feb'15-Jan'16     | 214.98  | Feb'14-Jan'15   | 202.43    | 6.20 |
| Mar'15-Feb'16     | 215.96  | Mar'14-Feb'15   | 203.45    | 6.15 |
| Apr'15-Mar'16     | 216.96  | Apr'14-Mar'15   | 204.49    | 6.10 |
| May'15-Apri'16    | 217.95  | May'14-Apri'15  | 205.53    | 6.04 |
| June'15-May'16    | 218.89  | June'14-May'15  | 206.55    | 5.97 |
| July'15-June'16   | 219.86  | July'14-June'15 | 207.57    | 5.92 |
| Aug'15-July'16    | 220.82  | Aug'14-July'15  | 208.63    | 5.84 |
| Sept'15-Aug'16    | 221.78  | Sept'14-Aug'15  | 209.68    | 5.77 |
| Oct'15-Sept'16    | 222.78  | Oct'14-Sept'15  | 210.75    | 5.71 |
| Nov'15-Oct'16     | 223.80  | Nov'14-Oct'15   | 211.81    | 5.66 |
| Dec'15-Nov'16     | 224.78  | Dec'14-Nov'15   | 212.86    | 5.60 |
| Jan'16-Dec'16     | 225.79  | Jan'15-Dec'15   | 213.91    | 5.55 |