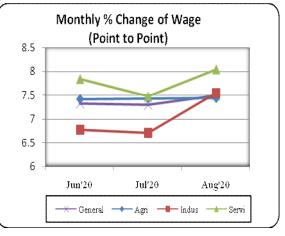

(C)=Correct

Figure: 1.1

Figure: 1.2

Table: 1.2 Monthly and average inflation rate of CPI from Sept' 19 to Aug'20 (12 Months moving average)

(2005-06=100)

| 12 Months Average |         | 12 Months Aver  | Inflation |            |
|-------------------|---------|-----------------|-----------|------------|
| Period            | Average | Period          | Average   | iiiiatioii |
| 1                 | 2       | 3               | 4         | 5          |
| Sept'18-Aug'19    | 260.98  | Sept'17-Aug'18  | 247.41    | 5.48       |
| Oct'18-Sept'19    | 262.17  | Oct'17-Sept'18  | 248.51    | 5.50       |
| Nov'18-Oct'19     | 263.35  | Nov'17-Oct'18   | 249.62    | 5.50       |
| Dec'18-Nov'19     | 264.65  | Dec'17-Nov'18   | 250.72    | 5.56       |
| Jan'19-Dec'19     | 265.88  | Jan'18-Dec'18   | 251.81    | 5.59       |
| Feb'19-Jan 2020   | 267.10  | Feb'18-Jan'19   | 252.93    | 5.60       |
| Mar'19-Feb'2020   | 268.29  | Mar'18-Feb'19   | 254.06    | 5.60       |
| Apr'19-Mar'2020   | 269.49  | Apr'18-Mar'19   | 255.21    | 5.60       |
| May'19-Apr'2020   | 270.79  | May'18-Apr'19   | 256.36    | 5.63       |
| June'19-May'2020  | 271.95  | June'18-May'19  | 257.52    | 5.61       |
| July'19-June'2020 | 273.26  | July'18-June'19 | 258.65    | 5.65       |
| Aug'19-July'2020  | 274.47  | Aug'18-July'19  | 259.82    | 5.64       |
| Sept'19-Aug'20    | 275.73  | Sept'18-Aug'19  | 260.98    | 5.65       |