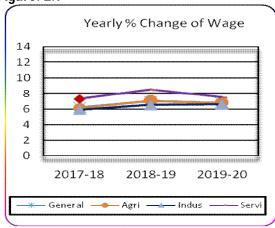

WRI is intended to measure the movement of nominal wages of low paid skilled and unskilled labour over time in different sectors of the economy. Already BBS has revised and rebased the WRI with 2010-11 as base year. Monthly wages for specific 44 occupations (11 from the agriculture, 22 from the industry and the rest 11 from service sector) are considered for calculation of WRI.

Wage Rate Index

WRI