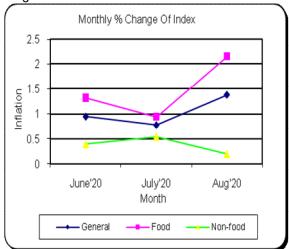

Table 1.3 Consumer Price Index (CPI): National (Over Previous Year/Month)

| CPI Classification                                                  | 2017-18 | 2018-19 | 2019-20 | 2018-19 | 201     | 9-20   | 2019-20 | 202     | 0-21   |
|---------------------------------------------------------------------|---------|---------|---------|---------|---------|--------|---------|---------|--------|
| CPI CIASSIIICALIUII                                                 |         |         | 2019-20 | June'19 | July'19 | Aug'19 | June'20 | July'20 | Aug'20 |
| 1                                                                   | 2       | 3       | 4       | 5       | 6       | 7      | 8       | 5       | 6      |
| General                                                             | 245.22  | 258.65  | 273.26  | 260.44  | 263.69  | 266.96 | 276.12  | 278.27  | 282.11 |
| Inflation                                                           | 5.78    | 5.48    | 5.65    | 0.31    | 1.25    | 1.24   | 0.95    | 0.78    | 1.38   |
| 1. Food, beverage<br>& tobacco                                      | 266.64  | 281.33  | 296.86  | 279.65  | 284.54  | 289.60 | 297.95  | 300.75  | 307.20 |
| Inflation                                                           | 7.13    | 5.51    | 5.52    | -0.06   | 1.75    | 1.78   | 1.32    | 0.94    | 2.14   |
| 2. Non-food                                                         | 217.76  | 229.58  | 243.00  | 235.82  | 236.95  | 237.93 | 248.13  | 249.46  | 249.95 |
| Inflation                                                           | 3.73    | 5.43    | 5.85    | 0.90    | 0.48    | 0.41   | 0.39    | 0.54    | 0.20   |
| I. Clothing & footwear                                              | 255.24  | 277.64  | 290.00  | 287.02  | 287.36  | 287.98 | 291.98  | 292.20  | 292.29 |
| Inflation                                                           | 4.80    | 8.78    | 4.45    | -0.01   | 0.12    | 0.22   | 0.09    | 0.08    | 0.03   |
| II. Gross rent, fuel & lighting                                     | 200.25  | 206.98  | 220.70  | 211.79  | 214.54  | 214.85 | 227.07  | 227.57  | 227.60 |
| Inflation                                                           | 3.22    | 3.36    | 6.63    | 0.78    | 1.30    | 0.14   | 0.34    | 0.22    | 0.01   |
| III. Furniture,<br>furnishing, household<br>equipment's & operation | 249.68  | 265.25  | 282.67  | 275.14  | 275.53  | 276.33 | 286.78  | 288.73  | 291.54 |
| Inflation                                                           | 5.86    | 6.24    | 6.57    | 2.71    | 0.14    | 0.29   | 0.34    | 0.68    | 0.97   |
| IV. Medical care & health expenses                                  | 209.28  | 215.31  | 230.07  | 218.01  | 218.09  | 222.04 | 240.16  | 240.64  | 240.81 |
| Inflation                                                           | 1.25    | 2.88    | 6.86    | 0.69    | 0.04    | 1.81   | 0.33    | 0.20    | 0.07   |
| V. Transport & communication                                        | 218.80  | 235.23  | 248.48  | 242.76  | 243.26  | 244.13 | 253.34  | 257.25  | 257.59 |
| Inflation                                                           | 3.80    | 7.51    | 5.63    | 0.79    | 0.21    | 0.36   | 0.52    | 1.54    | 0.13   |
| VI. Recreation,<br>entertainment, education<br>& cultural services  | 183.65  | 186.72  | 190.13  | 188.70  | 188.78  | 188.97 | 190.96  | 190.98  | 191.01 |
| Inflation                                                           | 3.43    | 1.67    | 1.83    | 0.08    | 0.04    | 0.10   | 0.00    | 0.01    | 0.02   |
| VII. Misc. goods & services                                         | 223.81  | 239.87  | 259.27  | 247.55  | 247.86  | 250.59 | 267.19  | 271.37  | 272.54 |
| Inflation                                                           | 2.90    | 7.18    | 8.09    | 1.80    | 0.13    | 1.10   | 1.34    | 1.56    | 0.43   |

Note: Figures in italics indicate inflation over previous year/month

Figure: 1.4

Figure: 1.5

Table 1.4 Consumer Price Index (CPI): Rural (Over Previous Year/Month)

|                                                                        |         |         | ` '     | 0040.40 | •       | 0.00   | 0040.00         | 000     | 0.04   |
|------------------------------------------------------------------------|---------|---------|---------|---------|---------|--------|-----------------|---------|--------|
| CPI Classification                                                     | 2017-18 | 2018-19 | 2019-20 | 2018-19 |         | 9-20   | 2019-20 2020-21 |         |        |
|                                                                        |         |         |         | June'19 | July'19 | Aug'19 | June'20         | July'20 | Aug'20 |
| 1                                                                      | 2       | 3       | 4       | 5       | 6       | 7      | 8               | 9       | 10     |
| General                                                                | 244.17  | 256.74  | 271.20  | 257.52  | 260.97  | 264.44 | 273.01          | 275.13  | 279.26 |
| Inflation                                                              | 5.69    | 5.15    | 5.63    | 0.25    | 1.34    | 1.33   | 0.60            | 0.78    | 1.50   |
| 1. Food, beverage & tobacco                                            | 259.86  | 273.55  | 289.08  | 271.45  | 276.21  | 281.26 | 289.00          | 291.87  | 298.38 |
| Inflation                                                              | 6.90    | 5.27    | 5.68    | -0.07   | 1.75    | 1.83   | 0.74            | 0.99    | 2.23   |
| 2. Non-food                                                            | 219.21  | 230.01  | 242.74  | 235.36  | 236.71  | 237.67 | 247.56          | 248.49  | 248.84 |
| Inflation                                                              | 3.48    | 4.93    | 5.53    | 0.86    | 0.57    | 0.41   | 0.33            | 0.38    | 0.14   |
| I. Clothing & footwear                                                 | 263.96  | 282.76  | 292.21  | 290.04  | 290.39  | 290.72 | 293.81          | 293.85  | 293.94 |
| Inflation                                                              | 4.12    | 7.12    | 3.34    | -0.02   | 0.12    | 0.11   | 0.04            | 0.01    | 0.03   |
| II. Gross rent, fuel & lighting                                        | 192.89  | 198.99  | 212.44  | 202.71  | 206.35  | 206.78 | 219.01          | 219.94  | 219.95 |
| Inflation                                                              | 2.90    | 3.16    | 6.76    | 0.75    | 1.80    | 0.21   | 0.63            | 0.42    | 0.00   |
| III. Furniture, furnishing,<br>household<br>equipment's &<br>operation | 246.23  | 261.30  | 277.56  | 271.88  | 272.29  | 273.02 | 279.14          | 279.53  | 281.05 |
| Inflation                                                              | 7.26    | 6.12    | 6.22    | 3.04    | 0.15    | 0.27   | 0.05            | 0.14    | 0.54   |
| IV. Medical care & health expenses                                     | 221.15  | 225.86  | 242.40  | 226.71  | 226.72  | 231.51 | 255.24          | 255.57  | 255.76 |
| Inflation                                                              | 0.82    | 2.13    | 7.32    | 0.01    | 0.00    | 2.11   | 0.10            | 0.13    | 0.07   |
| V. Transport & communication education & cultural services             | 197.24  | 207.51  | 217.05  | 212.83  | 213.10  | 213.74 | 219.35          | 221.62  | 221.84 |
| Inflation                                                              | 1.82    | 5.21    | 4.60    | 1.04    | 0.13    | 0.30   | 0.43            | 1.03    | 0.10   |
| VI. Recreation, entertainment                                          | 201.31  | 205.05  | 208.93  | 207.48  | 207.60  | 207.71 | 210.07          | 210.08  | 210.11 |
| Inflation                                                              | 3.34    | 1.86    | 1.89    | 0.07    | 0.06    | 0.05   | 0.00            | 0.00    | 0.01   |
| VII. Misc. goods & services                                            | 233.72  | 253.71  | 275.65  | 261.49  | 261.89  | 263.88 | 284.53          | 287.79  | 288.95 |
| Inflation                                                              | 3.20    | 8.55    | 8.65    | 1.28    | 0.15    | 0.76   | 0.89            | 1.15    | 0.40   |
| Make Planner to Waller !                                               | !! !    |         |         |         |         |        |                 |         |        |