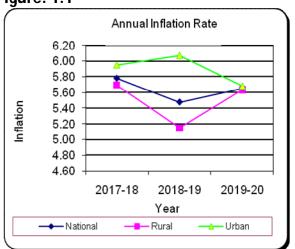

Table: 1.1 Consumer Price Index (CPI) and Inflation Rate (Point to Point)

(2005-06=100)

| (2003-00-)         |         |         |         |         |         |        |              |         |        |
|--------------------|---------|---------|---------|---------|---------|--------|--------------|---------|--------|
| CDI Classification | 2047.40 | 2040.40 | 2010 20 | 2018-19 | 2019-20 |        | 2019-20 2020 |         | 0-21   |
| CPI Classification | 2017-18 | 2018-19 | 2019-20 | June'19 | July'19 | Aug'19 | June'20      | July'20 | Aug'20 |
| 1                  | 2       | 3       | 4       | 5       | 6       | 7      | 8            | 9       | 10     |
| NATIONAL           |         |         |         |         |         |        |              |         |        |
| General index      | 245.22  | 258.65  | 273.26  | 260.44  | 263.69  | 266.96 | 276.12       | 278.27  | 282.11 |
| Inflation          | 5.78    | 5.48    | 5.65    | 5.52    | 5.62    | 5.49   | 6.02         | 5.53    | 5.68   |
| Food index         | 266.64  | 281.33  | 296.96  | 279.65  | 284.54  | 289.60 | 297.95       | 300.75  | 307.20 |
| Inflation          | 7.13    | 5.51    | 5.56    | 5.40    | 5.42    | 5.27   | 6.54         | 5.70    | 6.08   |
| Non-food index     | 217.76  | 229.58  | 243.00  | 235.82  | 236.95  | 237.93 | 248.13       | 249.46  | 249.95 |
| Inflation          | 3.73    | 5.43    | 5.85    | 5.71    | 5.94    | 5.82   | 5.22         | 5.28    | 5.05   |
| RURAL              |         |         |         |         |         |        |              |         |        |
| General index      | 244.17  | 256.74  | 271.20  | 257.52  | 260.97  | 264.44 | 273.01       | 275.13  | 279.26 |
| Inflation          | 5.69    | 5.15    | 5.63    | 5.38    | 5.49    | 5.34   | 6.02         | 5.43    | 5.60   |
| Food index         | 259.86  | 273.55  | 289.08  | 271.45  | 276.21  | 281.26 | 289.00       | 291.87  | 298.38 |
| Inflation          | 6.90    | 5.27    | 5.68    | 5.58    | 5.60    | 5.38   | 6.47         | 5.67    | 6.09   |
| Non-food index     | 219.21  | 230.01  | 242.74  | 235.36  | 236.71  | 237.67 | 247.56       | 248.49  | 248.84 |
| Inflation          | 3.48    | 4.93    | 5.53    | 5.01    | 5.27    | 5.25   | 5.18         | 4.98    | 4.70   |
| URBAN              |         |         |         |         |         |        |              |         |        |
| General index      | 247.17  | 262.17  | 277.06  | 265.85  | 268.72  | 271.61 | 281.87       | 284.09  | 287.38 |
| Inflation          | 5.95    | 6.07    | 5.68    | 5.78    | 5.88    | 5.75   | 6.03         | 5.72    | 5.81   |
| Food index         | 283.19  | 300.30  | 315.83  | 299.67  | 304.86  | 309.93 | 319.81       | 322.42  | 328.71 |
| Inflation          | 7.63    | 6.04    | 5.17    | 5.01    | 5.03    | 5.02   | 6.72         | 5.76    | 6.06   |
| Non-food index     | 215.83  | 229.00  | 243.34  | 236.42  | 237.28  | 238.28 | 248.87       | 250.75  | 251.42 |
| Inflation          | 4.08    | 6.10    | 6.26    | 6.64    | 6.84    | 6.60   | 5.27         | 5.68    | 5.51   |