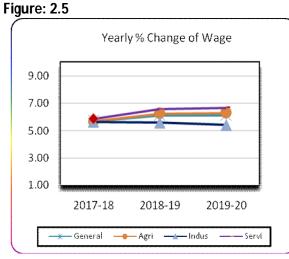

WRI is intended to measure the movement of nominal wages of low paid skilled and unskilled labour over time in different sectors of the economy. Already BBS has revised and rebased the WRI with 2010-11 as base year. Monthly wages for specific 44 occupations (11 from the agriculture, 22 from the industry and the rest 11 from service sector) are considered for calculation of WRI.

Wage Rate Index

WRI