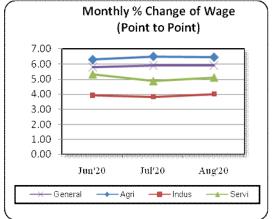

WRI is intended to measure the movement of nominal wages of low paid skilled and unskilled labour over time in different sectors of the economy. Already BBS has revised and rebased the WRI with 2010-11 as base year. Monthly wages for specific 44 occupations (11 from the agriculture, 22 from the industry and the rest 11 from service sector) are considered for calculation of WRI.

# **Contents**

| Chapter    | Particulars                                                                  | Page No. |
|------------|------------------------------------------------------------------------------|----------|
| 01: Consum | er Price Index (CPI), Inflation Rate and Average Retail Prices of Selected   | 9-22     |
|            | Commodities in Dhaka City                                                    |          |
|            | Introduction                                                                 |          |
|            | Consumer Price Index (CPI)                                                   |          |
|            | Classification                                                               |          |
|            | Aggregation                                                                  |          |
|            | Index Basket and Weights                                                     |          |
|            | Price Collection Procedure                                                   |          |
|            | Average Retail Prices of Selected Commodities in Dhaka City                  |          |
|            | Consumer Price Index (CPI) and Inflation Rate (Point to Point)               |          |
|            | 12 Months moving average                                                     |          |
|            | Consumer Price Index (CPI): National (Over Previous Year/Month)              |          |
|            | Consumer Price Index (CPI): Rural (Over Previous Year/Month)                 |          |
|            | Consumer Price Index (CPI): Urban (Over Previous Year/Month)                 |          |
|            | Average Retail Prices (Open Market) Of Selected Commodities in Dhaka City    |          |
|            | Historical Data (Time Series) of CPI National (Base: 1973-74 to 2005-06=100) |          |
| 02: Wage R | ate Index (WRI) and Growth Rate of Bangladesh                                | 23-36    |
|            | Background of Wage Rate Index                                                |          |
|            | Definition of Wage                                                           |          |
|            | Base year change                                                             |          |
|            | Computation of Wage Rate Index (WRI)                                         |          |
|            | Derivation of weight                                                         |          |
|            | Coverage and sources of data                                                 |          |
|            | Wage Rate Index By Sectors: Bangladesh                                       |          |
|            | Wage Rate Index By Sectors: Dhaka Division                                   |          |
|            | Wage Rate Index By Sectors: Chittagong Division                              |          |
|            | Wage Rate Index By Sectors: Rajshahi Division                                |          |
|            | Wage Rate Index By Sectors: Rangpur Division                                 |          |
|            | Wage Rate Index By Sectors: Khulna Division                                  |          |
|            | Wage Rate Index By Sectors: Barisal Division                                 |          |
|            | Wage Rate Index By Sectors: Sylhet Division                                  |          |
|            | Historical Data (Time Series) of WRI Bangladesh                              |          |
| 03: Annexu | re                                                                           | 37-42    |
|            | Team of Price and Wage Statistics                                            |          |
|            | Personnel Engaged in this Publication                                        |          |
|            | References                                                                   |          |