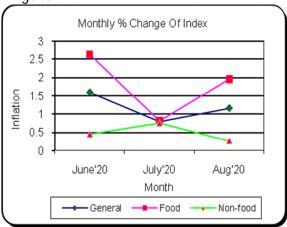

Table 1.3 Consumer Price Index (CPI): National (Over Previous Year/Month)

| CPI Classification                                                  | 2017-18 | 2018-19 | 2019-20 | 2018-19 | 201     | 9-20   | 2019-20 | 202     | 0-21   |
|---------------------------------------------------------------------|---------|---------|---------|---------|---------|--------|---------|---------|--------|
| CPI CIASSIIICALIUII                                                 |         |         | 2019-20 | June'19 | July'19 | Aug'19 | June'20 | July'20 | Aug'20 |
| 1                                                                   | 2       | 3       | 4       | 5       | 6       | 7      | 8       | 5       | 6      |
| General                                                             | 245.22  | 258.65  | 273.26  | 260.44  | 263.69  | 266.96 | 276.12  | 278.27  | 282.11 |
| Inflation                                                           | 5.78    | 5.48    | 5.65    | 0.31    | 1.25    | 1.24   | 0.95    | 0.78    | 1.38   |
| 1. Food, beverage<br>& tobacco                                      | 266.64  | 281.33  | 296.86  | 279.65  | 284.54  | 289.60 | 297.95  | 300.75  | 307.20 |
| Inflation                                                           | 7.13    | 5.51    | 5.52    | -0.06   | 1.75    | 1.78   | 1.32    | 0.94    | 2.14   |
| 2. Non-food                                                         | 217.76  | 229.58  | 243.00  | 235.82  | 236.95  | 237.93 | 248.13  | 249.46  | 249.95 |
| Inflation                                                           | 3.73    | 5.43    | 5.85    | 0.90    | 0.48    | 0.41   | 0.39    | 0.54    | 0.20   |
| I. Clothing & footwear                                              | 255.24  | 277.64  | 290.00  | 287.02  | 287.36  | 287.98 | 291.98  | 292.20  | 292.29 |
| Inflation                                                           | 4.80    | 8.78    | 4.45    | -0.01   | 0.12    | 0.22   | 0.09    | 0.08    | 0.03   |
| II. Gross rent, fuel & lighting                                     | 200.25  | 206.98  | 220.70  | 211.79  | 214.54  | 214.85 | 227.07  | 227.57  | 227.60 |
| Inflation                                                           | 3.22    | 3.36    | 6.63    | 0.78    | 1.30    | 0.14   | 0.34    | 0.22    | 0.01   |
| III. Furniture,<br>furnishing, household<br>equipment's & operation | 249.68  | 265.25  | 282.67  | 275.14  | 275.53  | 276.33 | 286.78  | 288.73  | 291.54 |
| Inflation                                                           | 5.86    | 6.24    | 6.57    | 2.71    | 0.14    | 0.29   | 0.34    | 0.68    | 0.97   |
| IV. Medical care & health expenses                                  | 209.28  | 215.31  | 230.07  | 218.01  | 218.09  | 222.04 | 240.16  | 240.64  | 240.81 |
| Inflation                                                           | 1.25    | 2.88    | 6.86    | 0.69    | 0.04    | 1.81   | 0.33    | 0.20    | 0.07   |
| V. Transport & communication                                        | 218.80  | 235.23  | 248.48  | 242.76  | 243.26  | 244.13 | 253.34  | 257.25  | 257.59 |
| Inflation                                                           | 3.80    | 7.51    | 5.63    | 0.79    | 0.21    | 0.36   | 0.52    | 1.54    | 0.13   |
| VI. Recreation,<br>entertainment, education<br>& cultural services  | 183.65  | 186.72  | 190.13  | 188.70  | 188.78  | 188.97 | 190.96  | 190.98  | 191.01 |
| Inflation                                                           | 3.43    | 1.67    | 1.83    | 0.08    | 0.04    | 0.10   | 0.00    | 0.01    | 0.02   |
| VII. Misc. goods & services                                         | 223.81  | 239.87  | 259.27  | 247.55  | 247.86  | 250.59 | 267.19  | 271.37  | 272.54 |
| Inflation                                                           | 2.90    | 7.18    | 8.09    | 1.80    | 0.13    | 1.10   | 1.34    | 1.56    | 0.43   |

Note: Figures in italics indicate inflation over previous year/month

Figure: 1.4

Figure: 1.5

Table 1.4 Consumer Price Index (CPI): Rural (Over Previous Year/Month)

|                                                                        |         |         | ` '     | 0040.40 | •       | 0.00   | 0040.00         | 000     | 0.04   |
|------------------------------------------------------------------------|---------|---------|---------|---------|---------|--------|-----------------|---------|--------|
| CPI Classification                                                     | 2017-18 | 2018-19 | 2019-20 | 2018-19 |         | 9-20   | 2019-20 2020-21 |         |        |
|                                                                        |         |         |         | June'19 | July'19 | Aug'19 | June'20         | July'20 | Aug'20 |
| 1                                                                      | 2       | 3       | 4       | 5       | 6       | 7      | 8               | 9       | 10     |
| General                                                                | 244.17  | 256.74  | 271.20  | 257.52  | 260.97  | 264.44 | 273.01          | 275.13  | 279.26 |
| Inflation                                                              | 5.69    | 5.15    | 5.63    | 0.25    | 1.34    | 1.33   | 0.60            | 0.78    | 1.50   |
| 1. Food, beverage & tobacco                                            | 259.86  | 273.55  | 289.08  | 271.45  | 276.21  | 281.26 | 289.00          | 291.87  | 298.38 |
| Inflation                                                              | 6.90    | 5.27    | 5.68    | -0.07   | 1.75    | 1.83   | 0.74            | 0.99    | 2.23   |
| 2. Non-food                                                            | 219.21  | 230.01  | 242.74  | 235.36  | 236.71  | 237.67 | 247.56          | 248.49  | 248.84 |
| Inflation                                                              | 3.48    | 4.93    | 5.53    | 0.86    | 0.57    | 0.41   | 0.33            | 0.38    | 0.14   |
| I. Clothing & footwear                                                 | 263.96  | 282.76  | 292.21  | 290.04  | 290.39  | 290.72 | 293.81          | 293.85  | 293.94 |
| Inflation                                                              | 4.12    | 7.12    | 3.34    | -0.02   | 0.12    | 0.11   | 0.04            | 0.01    | 0.03   |
| II. Gross rent, fuel & lighting                                        | 192.89  | 198.99  | 212.44  | 202.71  | 206.35  | 206.78 | 219.01          | 219.94  | 219.95 |
| Inflation                                                              | 2.90    | 3.16    | 6.76    | 0.75    | 1.80    | 0.21   | 0.63            | 0.42    | 0.00   |
| III. Furniture, furnishing,<br>household<br>equipment's &<br>operation | 246.23  | 261.30  | 277.56  | 271.88  | 272.29  | 273.02 | 279.14          | 279.53  | 281.05 |
| Inflation                                                              | 7.26    | 6.12    | 6.22    | 3.04    | 0.15    | 0.27   | 0.05            | 0.14    | 0.54   |
| IV. Medical care & health expenses                                     | 221.15  | 225.86  | 242.40  | 226.71  | 226.72  | 231.51 | 255.24          | 255.57  | 255.76 |
| Inflation                                                              | 0.82    | 2.13    | 7.32    | 0.01    | 0.00    | 2.11   | 0.10            | 0.13    | 0.07   |
| V. Transport & communication education & cultural services             | 197.24  | 207.51  | 217.05  | 212.83  | 213.10  | 213.74 | 219.35          | 221.62  | 221.84 |
| Inflation                                                              | 1.82    | 5.21    | 4.60    | 1.04    | 0.13    | 0.30   | 0.43            | 1.03    | 0.10   |
| VI. Recreation, entertainment                                          | 201.31  | 205.05  | 208.93  | 207.48  | 207.60  | 207.71 | 210.07          | 210.08  | 210.11 |
| Inflation                                                              | 3.34    | 1.86    | 1.89    | 0.07    | 0.06    | 0.05   | 0.00            | 0.00    | 0.01   |
| VII. Misc. goods & services                                            | 233.72  | 253.71  | 275.65  | 261.49  | 261.89  | 263.88 | 284.53          | 287.79  | 288.95 |
| Inflation                                                              | 3.20    | 8.55    | 8.65    | 1.28    | 0.15    | 0.76   | 0.89            | 1.15    | 0.40   |
| Make Planner to Waller !                                               | !! !    |         |         |         |         |        |                 |         |        |