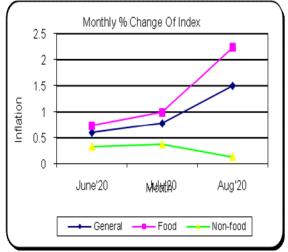

Note: Figures in italics indicate inflation over previous year/month

Figure: 1.6

Figure: 1.7

Table 1.5 Consumer Price Index (CPI): Urban (Over Previous Year/Month).

| CPI Classification                                                    | 2017-18 | 2018-19 | 2019-20 | 2018-19 | 2019    | 9-20   | 2019-20 | 202     | 0-21   |
|-----------------------------------------------------------------------|---------|---------|---------|---------|---------|--------|---------|---------|--------|
| '                                                                     |         |         |         | June'19 | July'19 | Aug'19 | June'20 | July'20 | Aug'20 |
| 1                                                                     | 2       | 3       | 4       | 5       | 6       | 7      | 8       | 9       | 10     |
| General                                                               | 247.17  | 262.17  | 277.06  | 265.85  | 268.72  | 271.61 | 281.87  | 284.09  | 287.38 |
| Inflation                                                             | 5.95    | 6.07    | 5.68    | 0.42    | 1.08    | 1.08   | 1.59    | 0.79    | 1.16   |
| 1. Food, beverage & tobacco                                           | 283.19  | 300.30  | 315.83  | 299.67  | 304.86  | 309.93 | 319.81  | 322.42  | 328.71 |
| Inflation                                                             | 7.64    | 6.04    | 5.17    | -0.05   | 1.73    | 1.66   | 2.62    | 0.82    | 1.95   |
| 2. Non-food                                                           | 215.83  | 229.00  | 243.34  | 236.42  | 237.28  | 238.28 | 248.87  | 250.75  | 251.42 |
| Inflation                                                             | 4.07    | 6.10    | 6.26    | 0.95    | 0.36    | 0.42   | 0.45    | 0.76    | 0.27   |
| I. Clothing & footwear                                                | 238.67  | 267.92  | 285.82  | 281.28  | 281.6   | 282.79 | 288.49  | 289.06  | 289.15 |
| Inflation                                                             | 6.24    | 12.26   | 6.68    | -0.01   | 0.11    | 0.42   | 0.18    | 0.20    | 0.03   |
| II. Gross rent, fuel & lighting                                       | 208.77  | 216.22  | 230.27  | 222.29  | 224.02  | 224.21 | 236.42  | 236.42  | 236.46 |
| Inflation                                                             | 3.56    | 3.57    | 6.50    | 0.80    | 0.78    | 0.08   | 0.04    | 0.00    | 0.02   |
| III. Furniture, furnishing,<br>household equipment's<br>& operation   | 255.74  | 272.20  | 291.66  | 280.88  | 281.34  | 282.14 | 300.22  | 304.91  | 309.98 |
| Inflation                                                             | 3.59    | 6.44    | 7.15    | 2.14    | 0.16    | 0.28   | 0.83    | 1.56    | 1.66   |
| IV. Medical care & health expenses                                    | 188.96  | 197.25  | 208.97  | 203.13  | 203.32  | 205.85 | 214.34  | 215.08  | 215.22 |
| Inflation                                                             | 2.11    | 4.39    | 5.94    | 2.03    | 0.09    | 1.24   | 0.81    | 0.35    | 0.07   |
| V. Transport & communication                                          | 242.55  | 265.77  | 283.12  | 275.75  | 276.5   | 277.62 | 290.8   | 296.51  | 296.98 |
| Inflation                                                             | 5.64    | 9.57    | 6.53    | 0.58    | 0.27    | 0.41   | 0.59    | 1.96    | 0.16   |
| VI. Recreation,<br>entertainment,<br>education & cultural<br>services | 164.59  | 166.95  | 169.81  | 168.43  | 168.47  | 168.74 | 170.34  | 170.37  | 170.39 |
| Inflation                                                             | 3.56    | 1.43    | 1.71    | 0.10    | 0.02    | 0.16   | 0.00    | 0.02    | 0.01   |
| VII. Misc. goods & services                                           | 211.57  | 222.78  | 239.06  | 230.34  | 230.53  | 234.19 | 245.79  | 251.09  | 252.27 |
| Inflation                                                             | 2.48    | 5.30    | 7.31    | 2.53    | 0.08    | 1.59   | 1.98    | 2.16    | 0.47   |

Note: Figures in italics indicate inflation over previous year/month

Figure: 1.8

Figure: 1.9

Table: 1.6 Average Retail Prices (Open Market) Of Selected Commodities in

Dhaka City during the Month of Aug'2020