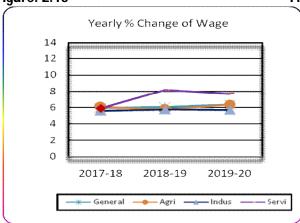

WRI is intended to measure the movement of nominal wages of low paid skilled and unskilled labour over time in different sectors of the economy. Already BBS has revised and rebased the WRI with 2010-11 as base year. Monthly wages for specific 44 occupations (11 from the agriculture, 22 from the industry and the rest 11 from service sector) are considered for calculation of WRI.

# **Contents**

| Chapter    | Particulars                                                                  | Page No. |
|------------|------------------------------------------------------------------------------|----------|
| 01: Consum | er Price Index (CPI), Inflation Rate and Average Retail Prices of Selected   | 9-22     |
|            | Commodities in Dhaka City                                                    |          |
|            | Introduction                                                                 |          |
|            | Consumer Price Index (CPI)                                                   |          |
|            | Classification                                                               |          |
|            | Aggregation                                                                  |          |
|            | Index Basket and Weights                                                     |          |
|            | Price Collection Procedure                                                   |          |
|            | Average Retail Prices of Selected Commodities in Dhaka City                  |          |
|            | Consumer Price Index (CPI) and Inflation Rate (Point to Point)               |          |
|            | 12 Months moving average                                                     |          |
|            | Consumer Price Index (CPI): National (Over Previous Year/Month)              |          |
|            | Consumer Price Index (CPI): Rural (Over Previous Year/Month)                 |          |
|            | Consumer Price Index (CPI): Urban (Over Previous Year/Month)                 |          |
|            | Average Retail Prices (Open Market) Of Selected Commodities in Dhaka City    |          |
|            | Historical Data (Time Series) of CPI National (Base: 1973-74 to 2005-06=100) |          |
| 02: Wage R | ate Index (WRI) and Growth Rate of Bangladesh                                | 23-36    |
|            | Background of Wage Rate Index                                                |          |
|            | Definition of Wage                                                           |          |
|            | Base year change                                                             |          |
|            | Computation of Wage Rate Index (WRI)                                         |          |
|            | Derivation of weight                                                         |          |
|            | Coverage and sources of data                                                 |          |
|            | Wage Rate Index By Sectors: Bangladesh                                       |          |
|            | Wage Rate Index By Sectors: Dhaka Division                                   |          |
|            | Wage Rate Index By Sectors: Chittagong Division                              |          |
|            | Wage Rate Index By Sectors: Rajshahi Division                                |          |
|            | Wage Rate Index By Sectors: Rangpur Division                                 |          |
|            | Wage Rate Index By Sectors: Khulna Division                                  |          |
|            | Wage Rate Index By Sectors: Barisal Division                                 |          |
|            | Wage Rate Index By Sectors: Sylhet Division                                  |          |
|            | Historical Data (Time Series) of WRI Bangladesh                              |          |
| 03: Annexu | re                                                                           | 37-42    |
|            | Team of Price and Wage Statistics                                            |          |
|            | Personnel Engaged in this Publication                                        |          |
|            | References                                                                   |          |