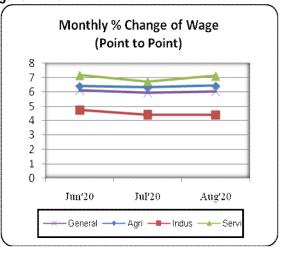

(C)=Correct

Figure: 1.1

Figure: 1.2

Table: 1.2 Monthly and average inflation rate of CPI from Sept' 19 to Aug'20 (12 Months moving average)

(2005-06=100)

| 12 Months Average |         | 12 Months Aver  | Inflation |            |
|-------------------|---------|-----------------|-----------|------------|
| Period            | Average | Period          | Average   | iiiiatioii |
| 1                 | 2       | 3               | 4         | 5          |
| Sept'18-Aug'19    | 260.98  | Sept'17-Aug'18  | 247.41    | 5.48       |
| Oct'18-Sept'19    | 262.17  | Oct'17-Sept'18  | 248.51    | 5.50       |
| Nov'18-Oct'19     | 263.35  | Nov'17-Oct'18   | 249.62    | 5.50       |
| Dec'18-Nov'19     | 264.65  | Dec'17-Nov'18   | 250.72    | 5.56       |
| Jan'19-Dec'19     | 265.88  | Jan'18-Dec'18   | 251.81    | 5.59       |
| Feb'19-Jan 2020   | 267.10  | Feb'18-Jan'19   | 252.93    | 5.60       |
| Mar'19-Feb'2020   | 268.29  | Mar'18-Feb'19   | 254.06    | 5.60       |
| Apr'19-Mar'2020   | 269.49  | Apr'18-Mar'19   | 255.21    | 5.60       |
| May'19-Apr'2020   | 270.79  | May'18-Apr'19   | 256.36    | 5.63       |
| June'19-May'2020  | 271.95  | June'18-May'19  | 257.52    | 5.61       |
| July'19-June'2020 | 273.26  | July'18-June'19 | 258.65    | 5.65       |
| Aug'19-July'2020  | 274.47  | Aug'18-July'19  | 259.82    | 5.64       |
| Sept'19-Aug'20    | 275.73  | Sept'18-Aug'19  | 260.98    | 5.65       |

Note: Figures in italics indicate inflation over previous year/month

Figure: 1.4

Figure: 1.5

Table 1.4 Consumer Price Index (CPI): Rural (Over Previous Year/Month)

|                                                                        |         |         | ` '     | 0040.40 | •       | 0.00   | 0040.00         | 000     | 0.04   |
|------------------------------------------------------------------------|---------|---------|---------|---------|---------|--------|-----------------|---------|--------|
| CPI Classification                                                     | 2017-18 | 2018-19 | 2019-20 | 2018-19 |         | 9-20   | 2019-20 2020-21 |         |        |
|                                                                        |         |         |         | June'19 | July'19 | Aug'19 | June'20         | July'20 | Aug'20 |
| 1                                                                      | 2       | 3       | 4       | 5       | 6       | 7      | 8               | 9       | 10     |
| General                                                                | 244.17  | 256.74  | 271.20  | 257.52  | 260.97  | 264.44 | 273.01          | 275.13  | 279.26 |
| Inflation                                                              | 5.69    | 5.15    | 5.63    | 0.25    | 1.34    | 1.33   | 0.60            | 0.78    | 1.50   |
| 1. Food, beverage & tobacco                                            | 259.86  | 273.55  | 289.08  | 271.45  | 276.21  | 281.26 | 289.00          | 291.87  | 298.38 |
| Inflation                                                              | 6.90    | 5.27    | 5.68    | -0.07   | 1.75    | 1.83   | 0.74            | 0.99    | 2.23   |
| 2. Non-food                                                            | 219.21  | 230.01  | 242.74  | 235.36  | 236.71  | 237.67 | 247.56          | 248.49  | 248.84 |
| Inflation                                                              | 3.48    | 4.93    | 5.53    | 0.86    | 0.57    | 0.41   | 0.33            | 0.38    | 0.14   |
| I. Clothing & footwear                                                 | 263.96  | 282.76  | 292.21  | 290.04  | 290.39  | 290.72 | 293.81          | 293.85  | 293.94 |
| Inflation                                                              | 4.12    | 7.12    | 3.34    | -0.02   | 0.12    | 0.11   | 0.04            | 0.01    | 0.03   |
| II. Gross rent, fuel & lighting                                        | 192.89  | 198.99  | 212.44  | 202.71  | 206.35  | 206.78 | 219.01          | 219.94  | 219.95 |
| Inflation                                                              | 2.90    | 3.16    | 6.76    | 0.75    | 1.80    | 0.21   | 0.63            | 0.42    | 0.00   |
| III. Furniture, furnishing,<br>household<br>equipment's &<br>operation | 246.23  | 261.30  | 277.56  | 271.88  | 272.29  | 273.02 | 279.14          | 279.53  | 281.05 |
| Inflation                                                              | 7.26    | 6.12    | 6.22    | 3.04    | 0.15    | 0.27   | 0.05            | 0.14    | 0.54   |
| IV. Medical care & health expenses                                     | 221.15  | 225.86  | 242.40  | 226.71  | 226.72  | 231.51 | 255.24          | 255.57  | 255.76 |
| Inflation                                                              | 0.82    | 2.13    | 7.32    | 0.01    | 0.00    | 2.11   | 0.10            | 0.13    | 0.07   |
| V. Transport & communication education & cultural services             | 197.24  | 207.51  | 217.05  | 212.83  | 213.10  | 213.74 | 219.35          | 221.62  | 221.84 |
| Inflation                                                              | 1.82    | 5.21    | 4.60    | 1.04    | 0.13    | 0.30   | 0.43            | 1.03    | 0.10   |
| VI. Recreation, entertainment                                          | 201.31  | 205.05  | 208.93  | 207.48  | 207.60  | 207.71 | 210.07          | 210.08  | 210.11 |
| Inflation                                                              | 3.34    | 1.86    | 1.89    | 0.07    | 0.06    | 0.05   | 0.00            | 0.00    | 0.01   |
| VII. Misc. goods & services                                            | 233.72  | 253.71  | 275.65  | 261.49  | 261.89  | 263.88 | 284.53          | 287.79  | 288.95 |
| Inflation                                                              | 3.20    | 8.55    | 8.65    | 1.28    | 0.15    | 0.76   | 0.89            | 1.15    | 0.40   |
| Make Planner to Waller !                                               | !! !    |         |         |         |         |        |                 |         |        |

Note: Figures in italics indicate inflation over previous year/month

Figure: 1.6

Figure: 1.7

Table 1.5 Consumer Price Index (CPI): Urban (Over Previous Year/Month).

| CPI Classification                                                    | 2017-18 | 2018-19 | 2019-20 | 2018-19 | 2019    | 9-20   | 2019-20 | 202     | 0-21   |
|-----------------------------------------------------------------------|---------|---------|---------|---------|---------|--------|---------|---------|--------|
| '                                                                     |         |         |         | June'19 | July'19 | Aug'19 | June'20 | July'20 | Aug'20 |
| 1                                                                     | 2       | 3       | 4       | 5       | 6       | 7      | 8       | 9       | 10     |
| General                                                               | 247.17  | 262.17  | 277.06  | 265.85  | 268.72  | 271.61 | 281.87  | 284.09  | 287.38 |
| Inflation                                                             | 5.95    | 6.07    | 5.68    | 0.42    | 1.08    | 1.08   | 1.59    | 0.79    | 1.16   |
| 1. Food, beverage & tobacco                                           | 283.19  | 300.30  | 315.83  | 299.67  | 304.86  | 309.93 | 319.81  | 322.42  | 328.71 |
| Inflation                                                             | 7.64    | 6.04    | 5.17    | -0.05   | 1.73    | 1.66   | 2.62    | 0.82    | 1.95   |
| 2. Non-food                                                           | 215.83  | 229.00  | 243.34  | 236.42  | 237.28  | 238.28 | 248.87  | 250.75  | 251.42 |
| Inflation                                                             | 4.07    | 6.10    | 6.26    | 0.95    | 0.36    | 0.42   | 0.45    | 0.76    | 0.27   |
| I. Clothing & footwear                                                | 238.67  | 267.92  | 285.82  | 281.28  | 281.6   | 282.79 | 288.49  | 289.06  | 289.15 |
| Inflation                                                             | 6.24    | 12.26   | 6.68    | -0.01   | 0.11    | 0.42   | 0.18    | 0.20    | 0.03   |
| II. Gross rent, fuel & lighting                                       | 208.77  | 216.22  | 230.27  | 222.29  | 224.02  | 224.21 | 236.42  | 236.42  | 236.46 |
| Inflation                                                             | 3.56    | 3.57    | 6.50    | 0.80    | 0.78    | 0.08   | 0.04    | 0.00    | 0.02   |
| III. Furniture, furnishing,<br>household equipment's<br>& operation   | 255.74  | 272.20  | 291.66  | 280.88  | 281.34  | 282.14 | 300.22  | 304.91  | 309.98 |
| Inflation                                                             | 3.59    | 6.44    | 7.15    | 2.14    | 0.16    | 0.28   | 0.83    | 1.56    | 1.66   |
| IV. Medical care & health expenses                                    | 188.96  | 197.25  | 208.97  | 203.13  | 203.32  | 205.85 | 214.34  | 215.08  | 215.22 |
| Inflation                                                             | 2.11    | 4.39    | 5.94    | 2.03    | 0.09    | 1.24   | 0.81    | 0.35    | 0.07   |
| V. Transport & communication                                          | 242.55  | 265.77  | 283.12  | 275.75  | 276.5   | 277.62 | 290.8   | 296.51  | 296.98 |
| Inflation                                                             | 5.64    | 9.57    | 6.53    | 0.58    | 0.27    | 0.41   | 0.59    | 1.96    | 0.16   |
| VI. Recreation,<br>entertainment,<br>education & cultural<br>services | 164.59  | 166.95  | 169.81  | 168.43  | 168.47  | 168.74 | 170.34  | 170.37  | 170.39 |
| Inflation                                                             | 3.56    | 1.43    | 1.71    | 0.10    | 0.02    | 0.16   | 0.00    | 0.02    | 0.01   |
| VII. Misc. goods & services                                           | 211.57  | 222.78  | 239.06  | 230.34  | 230.53  | 234.19 | 245.79  | 251.09  | 252.27 |
| Inflation                                                             | 2.48    | 5.30    | 7.31    | 2.53    | 0.08    | 1.59   | 1.98    | 2.16    | 0.47   |

Note: Figures in italics indicate inflation over previous year/month

Figure: 1.8

Figure: 1.9

Table: 1.6 Average Retail Prices (Open Market) Of Selected Commodities in

Dhaka City during the Month of Aug'2020