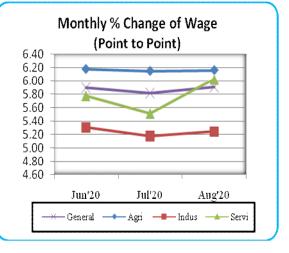

| II. Production                         | 157.81  | 170.66  | 184.65  | 189.42  | 190.31  | 191.42 |
| percentage change (Point to Point)     | 8.08    | 8.14    | 8.21    | 7.23    | 7.09    | 7.20   |
| percentage change(over previous month) |         |         |         | 0.26    | 0.47    | 0.59   |
| 3. Service                             | 154.44  | 164.78  | 175.33  | 179.29  | 179.72  | 180.70 |
| percentage change (Point to Point)     | 6.51    | 6.69    | 6.41    | 5.78    | 5.52    | 6.02   |
| percentage change(over previous month) |         |         |         | 0.37    | 0.24    | 0.55   |

Note :( C) =Corrected and Revised.

Figure: 2.1

Yearly % Change of Wage

14.00
12.00
10.00
8.00
6.00
4.00
2.00
0.00

2017-18
2018-19
2019-20

\*\* General Agri Indus Servi

Figure: 2.2



Table: 2.2 Wage Rate Index By Sectors: Dhaka Division.

| Sector                                 | 2017-18 | 2018-19 | 2019-20 | June'20 | July'20 | Aug'20 |
|----------------------------------------|---------|---------|---------|---------|---------|--------|
| 1                                      | 2       | 3       | 4       | 5       | 6       | 7      |
| General                                | 150.77  | 160.58  | 169.90  | 173.48  | 173.87  | 174.50 |
| percentage change (Point to<br>Point)  | 7.65    | 6.51    | 5.81    | 5.44    | 5.42    | 5.34   |
| percentage change(over previous month) |         |         | 0.44    | 0.48    | 0.23    | 0.36   |
| 1. Agriculture                         | 150.21  | 160.90  | 170.57  | 174.18  | 174.59  | 175.15 |
| percentage change (Point t