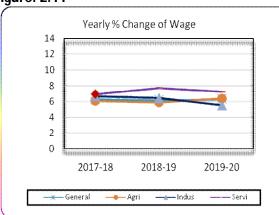

(C)=Correct

Figure: 1.1

Figure: 1.2

Table: 1.2 Monthly and average inflation rate of CPI from Sept' 19 to Aug'20 (12 Months moving average)

(2005-06=100)

| 12 Months Average |         | 12 Months Aver  | Inflation |            |
|-------------------|---------|-----------------|-----------|------------|
| Period            | Average | Period          | Average   | iiiiatioii |
| 1                 | 2       | 3               | 4         | 5          |
| Sept'18-Aug'19    | 260.98  | Sept'17-Aug'18  | 247.41    | 5.48       |
| Oct'18-Sept'19    | 262.17  | Oct'17-Sept'18  | 248.51    | 5.50       |
| Nov'18-Oct'19     | 263.35  | Nov'17-Oct'18   | 249.62    | 5.50       |
| Dec'18-Nov'19     | 264.65  | Dec'17-Nov'18   | 250.72    | 5.56       |
| Jan'19-Dec'19     | 265.88  | Jan'18-Dec'18   | 251.81    | 5.59       |
| Feb'19-Jan 2020   | 267.10  | Feb'18-Jan'19   | 252.93    | 5.60       |
| Mar'19-Feb'2020   | 268.29  | Mar'18-Feb'19   | 254.06    | 5.60       |
| Apr'19-Mar'2020   | 269.49  | Apr'18-Mar'19   | 255.21    | 5.60       |
| May'19-Apr'2020   | 270.79  | May'18-Apr'19   | 256.36    | 5.63       |
| June'19-May'2020  | 271.95  | June'18-May'19  | 257.52    | 5.61       |
| July'19-June'2020 | 273.26  | July'18-June'19 | 258.65    | 5.65       |
| Aug'19-July'2020  | 274.47  | Aug'18-July'19  | 259.82    | 5.64       |
| Sept'19-Aug'20    | 275.73  | Sept'18-Aug'19  | 260.98    | 5.65       |

Note: Figures in italics indicate inflation over previous year/month

Figure: 1.4

Figure: 1.5

Table 1.4 Consumer Price Index (CPI): Rural (Over Previous Year/Month)

|                                                                        |         |         | ` '     | 0040.40 | •       | 0.00   | 0040.00         | 000     | 0.04   |
|------------------------------------------------------------------------|---------|---------|---------|---------|---------|--------|-----------------|---------|--------|
| CPI Classification                                                     | 2017-18 | 2018-19 | 2019-20 | 2018-19 |         | 9-20   | 2019-20 2020-21 |         |        |
|                                                                        |         |         |         | June'19 | July'19 | Aug'19 | June'20         | July'20 | Aug'20 |
| 1                                                                      | 2       | 3       | 4       | 5       | 6       | 7      | 8               | 9       | 10     |
| General                                                                | 244.17  | 256.74  | 271.20  | 257.52  | 260.97  | 264.44 | 273.01          | 275.13  | 279.26 |
| Inflation                                                              | 5.69    | 5.15    | 5.63    | 0.25    | 1.34    | 1.33   | 0.60            | 0.78    | 1.50   |
| 1. Food, beverage & tobacco                                            | 259.86  | 273.55  | 289.08  | 271.45  | 276.21  | 281.26 | 289.00          | 291.87  | 298.38 |
| Inflation                                                              | 6.90    | 5.27    | 5.68    | -0.07   | 1.75    | 1.83   | 0.74            | 0.99    | 2.23   |
| 2. Non-food                                                            | 219.21  | 230.01  | 242.74  | 235.36  | 236.71  | 237.67 | 247.56          | 248.49  | 248.84 |
| Inflation                                                              | 3.48    | 4.93    | 5.53    | 0.86    | 0.57    | 0.41   | 0.33            | 0.38    | 0.14   |
| I. Clothing & footwear                                                 | 263.96  | 282.76  | 292.21  | 290.04  | 290.39  | 290.72 | 293.81          | 293.85  | 293.94 |
| Inflation                                                              | 4.12    | 7.12    | 3.34    | -0.02   | 0.12    | 0.11   | 0.04            | 0.01    | 0.03   |
| II. Gross rent, fuel & lighting                                        | 192.89  | 198.99  | 212.44  | 202.71  | 206.35  | 206.78 | 219.01          | 219.94  | 219.95 |
| Inflation                                                              | 2.90    | 3.16    | 6.76    | 0.75    | 1.80    | 0.21   | 0.63            | 0.42    | 0.00   |
| III. Furniture, furnishing,<br>household<br>equipment's &<br>operation | 246.23  | 261.30  | 277.56  | 271.88  | 272.29  | 273.02 | 279.14          | 279.53  | 281.05 |
| Inflation                                                              | 7.26    | 6.12    | 6.22    | 3.04    | 0.15    | 0.27   | 0.05            | 0.14    | 0.54   |
| IV. Medical care & health expenses                                     | 221.15  | 225.86  | 242.40  | 226.71  | 226.72  | 231.51 | 255.24          | 255.57  | 255.76 |
| Inflation                                                              | 0.82    | 2.13    | 7.32    | 0.01    | 0.00    | 2.11   | 0.10            | 0.13    | 0.07   |
| V. Transport & communication education & cultural services             | 197.24  | 207.51  | 217.05  | 212.83  | 213.10  | 213.74 | 219.35          | 221.62  | 221.84 |
| Inflation                                                              | 1.82    | 5.21    | 4.60    | 1.04    | 0.13    | 0.30   | 0.43            | 1.03    | 0.10   |
| VI. Recreation, entertainment                                          | 201.31  | 205.05  | 208.93  | 207.48  | 207.60  | 207.71 | 210.07          | 210.08  | 210.11 |
| Inflation                                                              | 3.34    | 1.86    | 1.89    | 0.07    | 0.06    | 0.05   | 0.00            | 0.00    | 0.01   |
| VII. Misc. goods & services                                            | 233.72  | 253.71  | 275.65  | 261.49  | 261.89  | 263.88 | 284.53          | 287.79  | 288.95 |
| Inflation                                                              | 3.20    | 8.55    | 8.65    | 1.28    | 0.15    | 0.76   | 0.89            | 1.15    | 0.40   |
| Make Planner to Waller !                                               | !! !    |         |         |         |         |        |                 |         |        |

Note: Figures in italics indicate inflation over previous year/month

Figure: 1.6

Figure: 1.7

Table 1.5 Consumer Price Index (CPI): Urban (Over Previous Year/Month).

| CPI Classification                                                    | 2017-18 | 2018-19 | 2019-20 | 2018-19 | 2019    | 9-20   | 2019-20 | 202     | 0-21   |
|-----------------------------------------------------------------------|---------|---------|---------|---------|---------|--------|---------|---------|--------|
| '                                                                     |         |         |         | June'19 | July'19 | Aug'19 | June'20 | July'20 | Aug'20 |
| 1                                                                     | 2       | 3       | 4       | 5       | 6       | 7      | 8       | 9       | 10     |
| General                                                               | 247.17  | 262.17  | 277.06  | 265.85  | 268.72  | 271.61 | 281.87  | 284.09  | 287.38 |
| Inflation                                                             | 5.95    | 6.07    | 5.68    | 0.42    | 1.08    | 1.08   | 1.59    | 0.79    | 1.16   |
| 1. Food, beverage & tobacco                                           | 283.19  | 300.30  | 315.83  | 299.67  | 304.86  | 309.93 | 319.81  | 322.42  | 328.71 |
| Inflation                                                             | 7.64    | 6.04    | 5.17    | -0.05   | 1.73    | 1.66   | 2.62    | 0.82    | 1.95   |
| 2. Non-food                                                           | 215.83  | 229.00  | 243.34  | 236.42  | 237.28  | 238.28 | 248.87  | 250.75  | 251.42 |
| Inflation                                                             | 4.07    | 6.10    | 6.26    | 0.95    | 0.36    | 0.42   | 0.45    | 0.76    | 0.27   |
| I. Clothing & footwear                                                | 238.67  | 267.92  | 285.82  | 281.28  | 281.6   | 282.79 | 288.49  | 289.06  | 289.15 |
| Inflation                                                             | 6.24    | 12.26   | 6.68    | -0.01   | 0.11    | 0.42   | 0.18    | 0.20    | 0.03   |
| II. Gross rent, fuel & lighting                                       | 208.77  | 216.22  | 230.27  | 222.29  | 224.02  | 224.21 | 236.42  | 236.42  | 236.46 |
| Inflation                                                             | 3.56    | 3.57    | 6.50    | 0.80    | 0.78    | 0.08   | 0.04    | 0.00    | 0.02   |
| III. Furniture, furnishing,<br>household equipment's<br>& operation   | 255.74  | 272.20  | 291.66  | 280.88  | 281.34  | 282.14 | 300.22  | 304.91  | 309.98 |
| Inflation                                                             | 3.59    | 6.44    | 7.15    | 2.14    | 0.16    | 0.28   | 0.83    | 1.56    | 1.66   |
| IV. Medical care & health expenses                                    | 188.96  | 197.25  | 208.97  | 203.13  | 203.32  | 205.85 | 214.34  | 215.08  | 215.22 |
| Inflation                                                             | 2.11    | 4.39    | 5.94    | 2.03    | 0.09    | 1.24   | 0.81    | 0.35    | 0.07   |
| V. Transport & communication                                          | 242.55  | 265.77  | 283.12  | 275.75  | 276.5   | 277.62 | 290.8   | 296.51  | 296.98 |
| Inflation                                                             | 5.64    | 9.57    | 6.53    | 0.58    | 0.27    | 0.41   | 0.59    | 1.96    | 0.16   |
| VI. Recreation,<br>entertainment,<br>education & cultural<br>services | 164.59  | 166.95  | 169.81  | 168.43  | 168.47  | 168.74 | 170.34  | 170.37  | 170.39 |
| Inflation                                                             | 3.56    | 1.43    | 1.71    | 0.10    | 0.02    | 0.16   | 0.00    | 0.02    | 0.01   |
| VII. Misc. goods & services                                           | 211.57  | 222.78  | 239.06  | 230.34  | 230.53  | 234.19 | 245.79  | 251.09  | 252.27 |
| Inflation                                                             | 2.48    | 5.30    | 7.31    | 2.53    | 0.08    | 1.59   | 1.98    | 2.16    | 0.47   |

Note: Figures in italics indicate inflation over previous year/month

Figure: 1.8

Figure: 1.9

Table: 1.6 Average Retail Prices (Open Market) Of Selected Commodities in

Dhaka City during the Month of Aug'2020