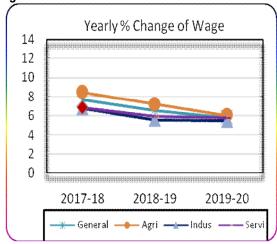

br>Point)  | 6.27    | 5.23    | 4.67    | 4.28    | 4.23    | 4.14   |
| percentage change(over previous month) |         |         | 0.35    | 0.36    | 0.15    | 0.25   |
| II. Production                         | 155.45  | 165.16  | 176.81  | 181.23  | 181.67  | 182.67 |
| percentage change (Point to<br>Point)  | 7.84    | 6.25    | 7.04    | 6.80    | 6.56    | 6.33   |
| percentage change(over previous month) |         |         | 0.55    | 0.41    | 0.24    | 0.55   |
| 3. Service                             | 158.98  | 168.39  | 178.06  | 182.04  | 182.59  | 183.66 |
| percentage change (Point to<br>Point)  | 6.88    | 5.92    | 5.75    | 5.48    | 5.42    | 6.02   |
| percentage change(over previous month) |         |         |         | 0.51    | 0.30    | 0.58   |

Figure: 2.3



Figure: 2.4



**Table: 2.3 Wage Rate Index By Sectors: Chittagong Division.** 

| Sector                                  | 2017-18 | 2018-19 | 2019-20 | June'20 | July'20 | Aug'20 |
|-----------------------------------------|---------|---------|---------|---------|---------|--------|
| 1                                       | 2       | 3       | 4       | 5       | 6       | 7      |
| General                                 | 149.62  | 158.79  | 168.51  | 172.17  | 172.50  | 172.94 |
| percentage change (Point to<br>Point)   | 5.71    | 6.13    | 6.12    | 5.57    | 5.36    | 5.57   |
| percentagechange(over previous month)   |         |         |         | 0.41    | 0.20    | 0.25   |
| 1. Agriculture                          | 149.40  | 158.74  | 168.74  | 172.52  | 172.87  | 173.0