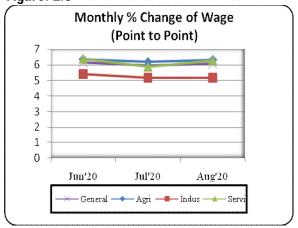

(C)=Correct

Figure: 1.1

Figure: 1.2

Table: 1.2 Monthly and average inflation rate of CPI from Sept' 19 to Aug'20 (12 Months moving average)

(2005-06=100)

| 12 Months Average |         | 12 Months Aver  | Inflation |            |
|-------------------|---------|-----------------|-----------|------------|
| Period            | Average | Period          | Average   | iiiiatioii |
| 1                 | 2       | 3               | 4         | 5          |
| Sept'18-Aug'19    | 260.98  | Sept'17-Aug'18  | 247.41    | 5.48       |
| Oct'18-Sept'19    | 262.17  | Oct'17-Sept'18  | 248.51    | 5.50       |
| Nov'18-Oct'19     | 263.35  | Nov'17-Oct'18   | 249.62    | 5.50       |
| Dec'18-Nov'19     | 264.65  | Dec'17-Nov'18   | 250.72    | 5.56       |
| Jan'19-Dec'19     | 265.88  | Jan'18-Dec'18   | 251.81    | 5.59       |
| Feb'19-Jan 2020   | 267.10  | Feb'18-Jan'19   | 252.93    | 5.60       |
| Mar'19-Feb'2020   | 268.29  | Mar'18-Feb'19   | 254.06    | 5.60       |
| Apr'19-Mar'2020   | 269.49  | Apr'18-Mar'19   | 255.21    | 5.60       |
| May'19-Apr'2020   | 270.79  | May'18-Apr'19   | 256.36    | 5.63       |
| June'19-May'2020  | 271.95  | June'18-May'19  | 257.52    | 5.61       |
| July'19-June'2020 | 273.26  | July'18-June'19 | 258.65    | 5.65       |
| Aug'19-July'2020  | 274.47  | Aug'18-July'19  | 259.82    | 5.64       |
| Sept'19-Aug'20    | 275.73  | Sept'18-Aug'19  | 260.98    | 5.65       |