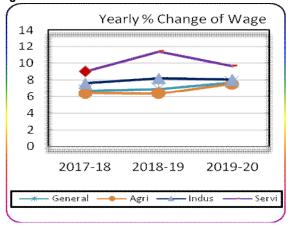

(C)=Correct

Figure: 1.1

Figure: 1.2

Table: 1.2 Monthly and average inflation rate of CPI from Sept' 19 to Aug'20 (12 Months moving average)

(2005-06=100)

| 12 Months Average |         | 12 Months Aver  | Inflation |            |
|-------------------|---------|-----------------|-----------|------------|
| Period            | Average | Period          | Average   | iiiiatioii |
| 1                 | 2       | 3               | 4         | 5          |
| Sept'18-Aug'19    | 260.98  | Sept'17-Aug'18  | 247.41    | 5.48       |
| Oct'18-Sept'19    | 262.17  | Oct'17-Sept'18  | 248.51    | 5.50       |
| Nov'18-Oct'19     | 263.35  | Nov'17-Oct'18   | 249.62    | 5.50       |
| Dec'18-Nov'19     | 264.65  | Dec'17-Nov'18   | 250.72    | 5.56       |
| Jan'19-Dec'19     | 265.88  | Jan'18-Dec'18   | 251.81    | 5.59       |
| Feb'19-Jan 2020   | 267.10  | Feb'18-Jan'19   | 252.93    | 5.60       |
| Mar'19-Feb'2020   | 268.29  | Mar'18-Feb'19   | 254.06    | 5.60       |
| Apr'19-Mar'2020   | 269.49  | Apr'18-Mar'19   | 255.21    | 5.60       |
| May'19-Apr'2020   | 270.79  | May'18-Apr'19   | 256.36    | 5.63       |
| June'19-May'2020  | 271.95  | June'18-May'19  | 257.52    | 5.61       |
| July'19-June'2020 | 273.26  | July'18-June'19 | 258.65    | 5.65       |
| Aug'19-July'2020  | 274.47  | Aug'18-July'19  | 259.82    | 5.64       |
| Sept'19-Aug'20    | 275.73  | Sept'18-Aug'19  | 260.98    | 5.65       |