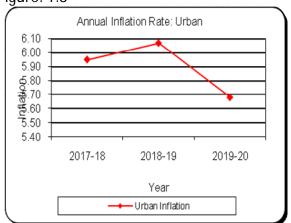

Note: Figures in italics indicate inflation over previous year/month

Figure: 1.6

Figure: 1.7

Table 1.5 Consumer Price Index (CPI): Urban (Over Previous Year/Month).

| CPI Classification                                                    | 2017-18 | 2018-19 | 2019-20 | 2018-19 | 2019    | 9-20   | 2019-20 | 202     | 0-21   |
|-----------------------------------------------------------------------|---------|---------|---------|---------|---------|--------|---------|---------|--------|
| '                                                                     |         |         |         | June'19 | July'19 | Aug'19 | June'20 | July'20 | Aug'20 |
| 1                                                                     | 2       | 3       | 4       | 5       | 6       | 7      | 8       | 9       | 10     |
| General                                                               | 247.17  | 262.17  | 277.06  | 265.85  | 268.72  | 271.61 | 281.87  | 284.09  | 287.38 |
| Inflation                                                             | 5.95    | 6.07    | 5.68    | 0.42    | 1.08    | 1.08   | 1.59    | 0.79    | 1.16   |
| 1. Food, beverage & tobacco                                           | 283.19  | 300.30  | 315.83  | 299.67  | 304.86  | 309.93 | 319.81  | 322.42  | 328.71 |
| Inflation                                                             | 7.64    | 6.04    | 5.17    | -0.05   | 1.73    | 1.66   | 2.62    | 0.82    | 1.95   |
| 2. Non-food                                                           | 215.83  | 229.00  | 243.34  | 236.42  | 237.28  | 238.28 | 248.87  | 250.75  | 251.42 |
| Inflation                                                             | 4.07    | 6.10    | 6.26    | 0.95    | 0.36    | 0.42   | 0.45    | 0.76    | 0.27   |
| I. Clothing & footwear                                                | 238.67  | 267.92  | 285.82  | 281.28  | 281.6   | 282.79 | 288.49  | 289.06  | 289.15 |
| Inflation                                                             | 6.24    | 12.26   | 6.68    | -0.01   | 0.11    | 0.42   | 0.18    | 0.20    | 0.03   |
| II. Gross rent, fuel & lighting                                       | 208.77  | 216.22  | 230.27  | 222.29  | 224.02  | 224.21 | 236.42  | 236.42  | 236.46 |
| Inflation                                                             | 3.56    | 3.57    | 6.50    | 0.80    | 0.78    | 0.08   | 0.04    | 0.00    | 0.02   |
| III. Furniture, furnishing,<br>household equipment's<br>& operation   | 255.74  | 272.20  | 291.66  | 280.88  | 281.34  | 282.14 | 300.22  | 304.91  | 309.98 |
| Inflation                                                             | 3.59    | 6.44    | 7.15    | 2.14    | 0.16    | 0.28   | 0.83    | 1.56    | 1.66   |
| IV. Medical care & health expenses                                    | 188.96  | 197.25  | 208.97  | 203.13  | 203.32  | 205.85 | 214.34  | 215.08  | 215.22 |
| Inflation                                                             | 2.11    | 4.39    | 5.94    | 2.03    | 0.09    | 1.24   | 0.81    | 0.35    | 0.07   |
| V. Transport & communication                                          | 242.55  | 265.77  | 283.12  | 275.75  | 276.5   | 277.62 | 290.8   | 296.51  | 296.98 |
| Inflation                                                             | 5.64    | 9.57    | 6.53    | 0.58    | 0.27    | 0.41   | 0.59    | 1.96    | 0.16   |
| VI. Recreation,<br>entertainment,<br>education & cultural<br>services | 164.59  | 166.95  | 169.81  | 168.43  | 168.47  | 168.74 | 170.34  | 170.37  | 170.39 |
| Inflation                                                             | 3.56    | 1.43    | 1.71    | 0.10    | 0.02    | 0.16   | 0.00    | 0.02    | 0.01   |
| VII. Misc. goods & services                                           | 211.57  | 222.78  | 239.06  | 230.34  | 230.53  | 234.19 | 245.79  | 251.09  | 252.27 |
| Inflation                                                             | 2.48    | 5.30    | 7.31    | 2.53    | 0.08    | 1.59   | 1.98    | 2.16    | 0.47   |

Note: Figures in italics indicate inflation over previous year/month

Figure: 1.8

Figure: 1.9

Table: 1.6 Average Retail Prices (Open Market) Of Selected Commodities in

Dhaka City during the Month of Aug'2020