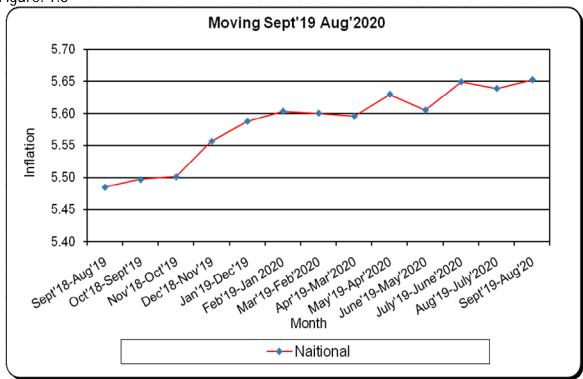

(C)=Correct

Figure: 1.1

Figure: 1.2

Table: 1.2 Monthly and average inflation rate of CPI from Sept' 19 to Aug'20 (12 Months moving average)

(2005-06=100)

| 12 Months Average |         | 12 Months Aver  | Inflation |            |
|-------------------|---------|-----------------|-----------|------------|
| Period            | Average | Period          | Average   | iiiiatioii |
| 1                 | 2       | 3               | 4         | 5          |
| Sept'18-Aug'19    | 260.98  | Sept'17-Aug'18  | 247.41    | 5.48       |
| Oct'18-Sept'19    | 262.17  | Oct'17-Sept'18  | 248.51    | 5.50       |
| Nov'18-Oct'19     | 263.35  | Nov'17-Oct'18   | 249.62    | 5.50       |
| Dec'18-Nov'19     | 264.65  | Dec'17-Nov'18   | 250.72    | 5.56       |
| Jan'19-Dec'19     | 265.88  | Jan'18-Dec'18   | 251.81    | 5.59       |
| Feb'19-Jan 2020   | 267.10  | Feb'18-Jan'19   | 252.93    | 5.60       |
| Mar'19-Feb'2020   | 268.29  | Mar'18-Feb'19   | 254.06    | 5.60       |
| Apr'19-Mar'2020   | 269.49  | Apr'18-Mar'19   | 255.21    | 5.60       |
| May'19-Apr'2020   | 270.79  | May'18-Apr'19   | 256.36    | 5.63       |
| June'19-May'2020  | 271.95  | June'18-May'19  | 257.52    | 5.61       |
| July'19-June'2020 | 273.26  | July'18-June'19 | 258.65    | 5.65       |
| Aug'19-July'2020  | 274.47  | Aug'18-July'19  | 259.82    | 5.64       |
| Sept'19-Aug'20    | 275.73  | Sept'18-Aug'19  | 260.98    | 5.65       |