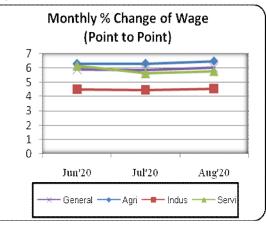

(C)=Correct

Figure: 1.1

Figure: 1.2

Table: 1.2 Monthly and average inflation rate of CPI from Sept' 19 to Aug'20 (12 Months moving average)

(2005-06=100)

| 12 Months Average |         | 12 Months Aver  | Inflation |            |
|-------------------|---------|-----------------|-----------|------------|
| Period            | Average | Period          | Average   | iiiiatioii |
| 1                 | 2       | 3               | 4         | 5          |
| Sept'18-Aug'19    | 260.98  | Sept'17-Aug'18  | 247.41    | 5.48       |
| Oct'18-Sept'19    | 262.17  | Oct'17-Sept'18  | 248.51    | 5.50       |
| Nov'18-Oct'19     | 263.35  | Nov'17-Oct'18   | 249.62    | 5.50       |
| Dec'18-Nov'19     | 264.65  | Dec'17-Nov'18   | 250.72    | 5.56       |
| Jan'19-Dec'19     | 265.88  | Jan'18-Dec'18   | 251.81    | 5.59       |
| Feb'19-Jan 2020   | 267.10  | Feb'18-Jan'19   | 252.93    | 5.60       |
| Mar'19-Feb'2020   | 268.29  | Mar'18-Feb'19   | 254.06    | 5.60       |
| Apr'19-Mar'2020   | 269.49  | Apr'18-Mar'19   | 255.21    | 5.60       |
| May'19-Apr'2020   | 270.79  | May'18-Apr'19   | 256.36    | 5.63       |
| June'19-May'2020  | 271.95  | June'18-May'19  | 257.52    | 5.61       |
| July'19-June'2020 | 273.26  | July'18-June'19 | 258.65    | 5.65       |
| Aug'19-July'2020  | 274.47  | Aug'18-July'19  | 259.82    | 5.64       |
| Sept'19-Aug'20    | 275.73  | Sept'18-Aug'19  | 260.98    | 5.65       |

Note: Figures in italics indicate inflation over previous year/month

Figure: 1.4

Figure: 1.5

Table 1.4 Consumer Price Index (CPI): Rural (Over Previous Year/Month)

|                                                                        |         |         | ` '     | 0040.40 | •       | 0.00   | 0040.00         | 000     | 0.04   |
|------------------------------------------------------------------------|---------|---------|---------|---------|---------|--------|-----------------|---------|--------|
| CPI Classification                                                     | 2017-18 | 2018-19 | 2019-20 | 2018-19 |         | 9-20   | 2019-20 2020-21 |         |        |
|                                                                        |         |         |         | June'19 | July'19 | Aug'19 | June'20         | July'20 | Aug'20 |
| 1                                                                      | 2       | 3       | 4       | 5       | 6       | 7      | 8               | 9       | 10     |
| General                                                                | 244.17  | 256.74  | 271.20  | 257.52  | 260.97  | 264.44 | 273.01          | 275.13  | 279.26 |
| Inflation                                                              | 5.69    | 5.15    | 5.63    | 0.25    | 1.34    | 1.33   | 0.60            | 0.78    | 1.50   |
| 1. Food, beverage & tobacco                                            | 259.86  | 273.55  | 289.08  | 271.45  | 276.21  | 281.26 | 289.00          | 291.87  | 298.38 |
| Inflation                                                              | 6.90    | 5.27    | 5.68    | -0.07   | 1.75    | 1.83   | 0.74            | 0.99    | 2.23   |
| 2. Non-food                                                            | 219.21  | 230.01  | 242.74  | 235.36  | 236.71  | 237.67 | 247.56          | 248.49  | 248.84 |
| Inflation                                                              | 3.48    | 4.93    | 5.53    | 0.86    | 0.57    | 0.41   | 0.33            | 0.38    | 0.14   |
| I. Clothing & footwear                                                 | 263.96  | 282.76  | 292.21  | 290.04  | 290.39  | 290.72 | 293.81          | 293.85  | 293.94 |
| Inflation                                                              | 4.12    | 7.12    | 3.34    | -0.02   | 0.12    | 0.11   | 0.04            | 0.01    | 0.03   |
| II. Gross rent, fuel & lighting                                        | 192.89  | 198.99  | 212.44  | 202.71  | 206.35  | 206.78 | 219.01          | 219.94  | 219.95 |
| Inflation                                                              | 2.90    | 3.16    | 6.76    | 0.75    | 1.80    | 0.21   | 0.63            | 0.42    | 0.00   |
| III. Furniture, furnishing,<br>household<br>equipment's &<br>operation | 246.23  | 261.30  | 277.56  | 271.88  | 272.29  | 273.02 | 279.14          | 279.53  | 281.05 |
| Inflation                                                              | 7.26    | 6.12    | 6.22    | 3.04    | 0.15    | 0.27   | 0.05            | 0.14    | 0.54   |
| IV. Medical care & health expenses                                     | 221.15  | 225.86  | 242.40  | 226.71  | 226.72  | 231.51 | 255.24          | 255.57  | 255.76 |
| Inflation                                                              | 0.82    | 2.13    | 7.32    | 0.01    | 0.00    | 2.11   | 0.10            | 0.13    | 0.07   |
| V. Transport & communication education & cultural services             | 197.24  | 207.51  | 217.05  | 212.83  | 213.10  | 213.74 | 219.35          | 221.62  | 221.84 |
| Inflation                                                              | 1.82    | 5.21    | 4.60    | 1.04    | 0.13    | 0.30   | 0.43            | 1.03    | 0.10   |
| VI. Recreation, entertainment                                          | 201.31  | 205.05  | 208.93  | 207.48  | 207.60  | 207.71 | 210.07          | 210.08  | 210.11 |
| Inflation                                                              | 3.34    | 1.86    | 1.89    | 0.07    | 0.06    | 0.05   | 0.00            | 0.00    | 0.01   |
| VII. Misc. goods & services                                            | 233.72  | 253.71  | 275.65  | 261.49  | 261.89  | 263.88 | 284.53          | 287.79  | 288.95 |
| Inflation                                                              | 3.20    | 8.55    | 8.65    | 1.28    | 0.15    | 0.76   | 0.89            | 1.15    | 0.40   |
| Make Planner to Waller !                                               | !! !    |         |         |         |         |        |                 |         |        |

Note: Figures in italics indicate inflation over previous year/month

Figure: 1.6

Figure: 1.7

Table 1.5 Consumer Price Index (CPI): Urban (Over Previous Year/Month).

| CPI Classification                                                    | 2017-18 | 2018-19 | 2019-20 | 2018-19 | 2019    | 9-20   | 2019-20 | 202     | 0-21   |
|-----------------------------------------------------------------------|---------|---------|---------|---------|---------|--------|---------|---------|--------|
| '                                                                     |         |         |         | June'19 | July'19 | Aug'19 | June'20 | July'20 | Aug'20 |
| 1                                                                     | 2       | 3       | 4       | 5       | 6       | 7      | 8       | 9       | 10     |
| General                                                               | 247.17  | 262.17  | 277.06  | 265.85  | 268.72  | 271.61 | 281.87  | 284.09  | 287.38 |
| Inflation                                                             | 5.95    | 6.07    | 5.68    | 0.42    | 1.08    | 1.08   | 1.59    | 0.79    | 1.16   |
| 1. Food, beverage & tobacco                                           | 283.19  | 300.30  | 315.83  | 299.67  | 304.86  | 309.93 | 319.81  | 322.42  | 328.71 |
| Inflation                                                             | 7.64    | 6.04    | 5.17    | -0.05   | 1.73    | 1.66   | 2.62    | 0.82    | 1.95   |
| 2. Non-food                                                           | 215.83  | 229.00  | 243.34  | 236.42  | 237.28  | 238.28 | 248.87  | 250.75  | 251.42 |
| Inflation                                                             | 4.07    | 6.10    | 6.26    | 0.95    | 0.36    | 0.42   | 0.45    | 0.76    | 0.27   |
| I. Clothing & footwear                                                | 238.67  | 267.92  | 285.82  | 281.28  | 281.6   | 282.79 | 288.49  | 289.06  | 289.15 |
| Inflation                                                             | 6.24    | 12.26   | 6.68    | -0.01   | 0.11    | 0.42   | 0.18    | 0.20    | 0.03   |
| II. Gross rent, fuel & lighting                                       | 208.77  | 216.22  | 230.27  | 222.29  | 224.02  | 224.21 | 236.42  | 236.42  | 236.46 |
| Inflation                                                             | 3.56    | 3.57    | 6.50    | 0.80    | 0.78    | 0.08   | 0.04    | 0.00    | 0.02   |
| III. Furniture, furnishing,<br>household equipment's<br>& operation   | 255.74  | 272.20  | 291.66  | 280.88  | 281.34  | 282.14 | 300.22  | 304.91  | 309.98 |
| Inflation                                                             | 3.59    | 6.44    | 7.15    | 2.14    | 0.16    | 0.28   | 0.83    | 1.56    | 1.66   |
| IV. Medical care & health expenses                                    | 188.96  | 197.25  | 208.97  | 203.13  | 203.32  | 205.85 | 214.34  | 215.08  | 215.22 |
| Inflation                                                             | 2.11    | 4.39    | 5.94    | 2.03    | 0.09    | 1.24   | 0.81    | 0.35    | 0.07   |
| V. Transport & communication                                          | 242.55  | 265.77  | 283.12  | 275.75  | 276.5   | 277.62 | 290.8   | 296.51  | 296.98 |
| Inflation                                                             | 5.64    | 9.57    | 6.53    | 0.58    | 0.27    | 0.41   | 0.59    | 1.96    | 0.16   |
| VI. Recreation,<br>entertainment,<br>education & cultural<br>services | 164.59  | 166.95  | 169.81  | 168.43  | 168.47  | 168.74 | 170.34  | 170.37  | 170.39 |
| Inflation                                                             | 3.56    | 1.43    | 1.71    | 0.10    | 0.02    | 0.16   | 0.00    | 0.02    | 0.01   |
| VII. Misc. goods & services                                           | 211.57  | 222.78  | 239.06  | 230.34  | 230.53  | 234.19 | 245.79  | 251.09  | 252.27 |
| Inflation                                                             | 2.48    | 5.30    | 7.31    | 2.53    | 0.08    | 1.59   | 1.98    | 2.16    | 0.47   |

Note: Figures in italics indicate inflation over previous year/month

Figure: 1.8

Figure: 1.9

Table: 1.6 Average Retail Prices (Open Market) Of Selected Commodities in

Dhaka City during the Month of Aug'2020