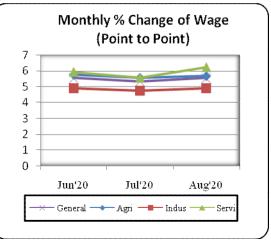

WRI is intended to measure the movement of nominal wages of low paid skilled and unskilled labour over time in different sectors of the economy. Already BBS has revised and rebased the WRI with 2010-11 as base year. Monthly wages for specific 44 occupations (11 from the agriculture, 22 from the industry and the rest 11 from service sector) are considered for calculation of WRI.

Wage Rate Index

WRI