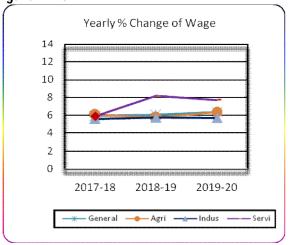

(C)=Correct

Figure: 1.1

Figure: 1.2

Table: 1.2 Monthly and average inflation rate of CPI from Sept' 19 to Aug'20 (12 Months moving average)

(2005-06=100)

| 12 Months Average |         | 12 Months Aver  | Inflation |            |
|-------------------|---------|-----------------|-----------|------------|
| Period            | Average | Period          | Average   | iiiiatioii |
| 1                 | 2       | 3               | 4         | 5          |
| Sept'18-Aug'19    | 260.98  | Sept'17-Aug'18  | 247.41    | 5.48       |
| Oct'18-Sept'19    | 262.17  | Oct'17-Sept'18  | 248.51    | 5.50       |
| Nov'18-Oct'19     | 263.35  | Nov'17-Oct'18   | 249.62    | 5.50       |
| Dec'18-Nov'19     | 264.65  | Dec'17-Nov'18   | 250.72    | 5.56       |
| Jan'19-Dec'19     | 265.88  | Jan'18-Dec'18   | 251.81    | 5.59       |
| Feb'19-Jan 2020   | 267.10  | Feb'18-Jan'19   | 252.93    | 5.60       |
| Mar'19-Feb'2020   | 268.29  | Mar'18-Feb'19   | 254.06    | 5.60       |
| Apr'19-Mar'2020   | 269.49  | Apr'18-Mar'19   | 255.21    | 5.60       |
| May'19-Apr'2020   | 270.79  | May'18-Apr'19   | 256.36    | 5.63       |
| June'19-May'2020  | 271.95  | June'18-May'19  | 257.52    | 5.61       |
| July'19-June'2020 | 273.26  | July'18-June'19 | 258.65    | 5.65       |
| Aug'19-July'2020  | 274.47  | Aug'18-July'19  | 259.82    | 5.64       |
| Sept'19-Aug'20    | 275.73  | Sept'18-Aug'19  | 260.98    | 5.65       |

Note: Figures in italics indicate inflation over previous year/month

Figure: 1.4

Figure: 1.5

Table 1.4 Consumer Price Index (CPI): Rural (Over Previous Year/Month)

|                                                                        |         |         | ` '     | 0040.40 | •       | 0.00   | 0040.00         | 000     | 0.04   |
|------------------------------------------------------------------------|---------|---------|---------|---------|---------|--------|-----------------|---------|--------|
| CPI Classification                                                     | 2017-18 | 2018-19 | 2019-20 | 2018-19 |         | 9-20   | 2019-20 2020-21 |         |        |
|                                                                        |         |         |         | June'19 | July'19 | Aug'19 | June'20         | July'20 | Aug'20 |
| 1                                                                      | 2       | 3       | 4       | 5       | 6       | 7      | 8               | 9       | 10     |
| General                                                                | 244.17  | 256.74  | 271.20  | 257.52  | 260.97  | 264.44 | 273.01          | 275.13  | 279.26 |
| Inflation                                                              | 5.69    | 5.15    | 5.63    | 0.25    | 1.34    | 1.33   | 0.60            | 0.78    | 1.50   |
| 1. Food, beverage & tobacco                                            | 259.86  | 273.55  | 289.08  | 271.45  | 276.21  | 281.26 | 289.00          | 291.87  | 298.38 |
| Inflation                                                              | 6.90    | 5.27    | 5.68    | -0.07   | 1.75    | 1.83   | 0.74            | 0.99    | 2.23   |
| 2. Non-food                                                            | 219.21  | 230.01  | 242.74  | 235.36  | 236.71  | 237.67 | 247.56          | 248.49  | 248.84 |
| Inflation                                                              | 3.48    | 4.93    | 5.53    | 0.86    | 0.57    | 0.41   | 0.33            | 0.38    | 0.14   |
| I. Clothing & footwear                                                 | 263.96  | 282.76  | 292.21  | 290.04  | 290.39  | 290.72 | 293.81          | 293.85  | 293.94 |
| Inflation                                                              | 4.12    | 7.12    | 3.34    | -0.02   | 0.12    | 0.11   | 0.04            | 0.01    | 0.03   |
| II. Gross rent, fuel & lighting                                        | 192.89  | 198.99  | 212.44  | 202.71  | 206.35  | 206.78 | 219.01          | 219.94  | 219.95 |
| Inflation                                                              | 2.90    | 3.16    | 6.76    | 0.75    | 1.80    | 0.21   | 0.63            | 0.42    | 0.00   |
| III. Furniture, furnishing,<br>household<br>equipment's &<br>operation | 246.23  | 261.30  | 277.56  | 271.88  | 272.29  | 273.02 | 279.14          | 279.53  | 281.05 |
| Inflation                                                              | 7.26    | 6.12    | 6.22    | 3.04    | 0.15    | 0.27   | 0.05            | 0.14    | 0.54   |
| IV. Medical care & health expenses                                     | 221.15  | 225.86  | 242.40  | 226.71  | 226.72  | 231.51 | 255.24          | 255.57  | 255.76 |
| Inflation                                                              | 0.82    | 2.13    | 7.32    | 0.01    | 0.00    | 2.11   | 0.10            | 0.13    | 0.07   |
| V. Transport & communication education & cultural services             | 197.24  | 207.51  | 217.05  | 212.83  | 213.10  | 213.74 | 219.35          | 221.62  | 221.84 |
| Inflation                                                              | 1.82    | 5.21    | 4.60    | 1.04    | 0.13    | 0.30   | 0.43            | 1.03    | 0.10   |
| VI. Recreation, entertainment                                          | 201.31  | 205.05  | 208.93  | 207.48  | 207.60  | 207.71 | 210.07          | 210.08  | 210.11 |
| Inflation                                                              | 3.34    | 1.86    | 1.89    | 0.07    | 0.06    | 0.05   | 0.00            | 0.00    | 0.01   |
| VII. Misc. goods & services                                            | 233.72  | 253.71  | 275.65  | 261.49  | 261.89  | 263.88 | 284.53          | 287.79  | 288.95 |
| Inflation                                                              | 3.20    | 8.55    | 8.65    | 1.28    | 0.15    | 0.76   | 0.89            | 1.15    | 0.40   |
| Make Planner to Waller !                                               | !! !    |         |         |         |         |        |                 |         |        |

Note: Figures in italics indicate inflation over previous year/month

Figure: 1.6

Figure: 1.7

Table 1.5 Consumer Price Index (CPI): Urban (Over Previous Year/Month).

| CPI Classification                                                    | 2017-18 | 2018-19 | 2019-20 | 2018-19 | 2019    | 9-20   | 2019-20 | 202     | 0-21   |
|-----------------------------------------------------------------------|---------|---------|---------|---------|---------|--------|---------|---------|--------|
| '                                                                     |         |         |         | June'19 | July'19 | Aug'19 | June'20 | July'20 | Aug'20 |
| 1                                                                     | 2       | 3       | 4       | 5       | 6       | 7      | 8       | 9       | 10     |
| General                                                               | 247.17  | 262.17  | 277.06  | 265.85  | 268.72  | 271.61 | 281.87  | 284.09  | 287.38 |
| Inflation                                                             | 5.95    | 6.07    | 5.68    | 0.42    | 1.08    | 1.08   | 1.59    | 0.79    | 1.16   |
| 1. Food, beverage & tobacco                                           | 283.19  | 300.30  | 315.83  | 299.67  | 304.86  | 309.93 | 319.81  | 322.42  | 328.71 |
| Inflation                                                             | 7.64    | 6.04    | 5.17    | -0.05   | 1.73    | 1.66   | 2.62    | 0.82    | 1.95   |
| 2. Non-food                                                           | 215.83  | 229.00  | 243.34  | 236.42  | 237.28  | 238.28 | 248.87  | 250.75  | 251.42 |
| Inflation                                                             | 4.07    | 6.10    | 6.26    | 0.95    | 0.36    | 0.42   | 0.45    | 0.76    | 0.27   |
| I. Clothing & footwear                                                | 238.67  | 267.92  | 285.82  | 281.28  | 281.6   | 282.79 | 288.49  | 289.06  | 289.15 |
| Inflation                                                             | 6.24    | 12.26   | 6.68    | -0.01   | 0.11    | 0.42   | 0.18    | 0.20    | 0.03   |
| II. Gross rent, fuel & lighting                                       | 208.77  | 216.22  | 230.27  | 222.29  | 224.02  | 224.21 | 236.42  | 236.42  | 236.46 |
| Inflation                                                             | 3.56    | 3.57    | 6.50    | 0.80    | 0.78    | 0.08   | 0.04    | 0.00    | 0.02   |
| III. Furniture, furnishing,<br>household equipment's<br>& operation   | 255.74  | 272.20  | 291.66  | 280.88  | 281.34  | 282.14 | 300.22  | 304.91  | 309.98 |
| Inflation                                                             | 3.59    | 6.44    | 7.15    | 2.14    | 0.16    | 0.28   | 0.83    | 1.56    | 1.66   |
| IV. Medical care & health expenses                                    | 188.96  | 197.25  | 208.97  | 203.13  | 203.32  | 205.85 | 214.34  | 215.08  | 215.22 |
| Inflation                                                             | 2.11    | 4.39    | 5.94    | 2.03    | 0.09    | 1.24   | 0.81    | 0.35    | 0.07   |
| V. Transport & communication                                          | 242.55  | 265.77  | 283.12  | 275.75  | 276.5   | 277.62 | 290.8   | 296.51  | 296.98 |
| Inflation                                                             | 5.64    | 9.57    | 6.53    | 0.58    | 0.27    | 0.41   | 0.59    | 1.96    | 0.16   |
| VI. Recreation,<br>entertainment,<br>education & cultural<br>services | 164.59  | 166.95  | 169.81  | 168.43  | 168.47  | 168.74 | 170.34  | 170.37  | 170.39 |
| Inflation                                                             | 3.56    | 1.43    | 1.71    | 0.10    | 0.02    | 0.16   | 0.00    | 0.02    | 0.01   |
| VII. Misc. goods & services                                           | 211.57  | 222.78  | 239.06  | 230.34  | 230.53  | 234.19 | 245.79  | 251.09  | 252.27 |
| Inflation                                                             | 2.48    | 5.30    | 7.31    | 2.53    | 0.08    | 1.59   | 1.98    | 2.16    | 0.47   |

Note: Figures in italics indicate inflation over previous year/month

Figure: 1.8

Figure: 1.9

Table: 1.6 Average Retail Prices (Open Market) Of Selected Commodities in

Dhaka City during the Month of Aug'2020