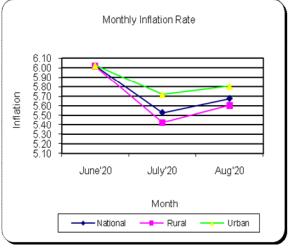

Table: 1.1 Consumer Price Index (CPI) and Inflation Rate (Point to Point)

(2005-06=100)

| (2003-00-)         |         |         |         |         |         |        |              |         |        |
|--------------------|---------|---------|---------|---------|---------|--------|--------------|---------|--------|
| CDI Classification | 2047.40 | 2040.40 | 2010 20 | 2018-19 | 2019-20 |        | 2019-20 2020 |         | 0-21   |
| CPI Classification | 2017-18 | 2018-19 | 2019-20 | June'19 | July'19 | Aug'19 | June'20      | July'20 | Aug'20 |
| 1                  | 2       | 3       | 4       | 5       | 6       | 7      | 8            | 9       | 10     |
| NATIONAL           |         |         |         |         |         |        |              |         |        |
| General index      | 245.22  | 258.65  | 273.26  | 260.44  | 263.69  | 266.96 | 276.12       | 278.27  | 282.11 |
| Inflation          | 5.78    | 5.48    | 5.65    | 5.52    | 5.62    | 5.49   | 6.02         | 5.53    | 5.68   |
| Food index         | 266.64  | 281.33  | 296.96  | 279.65  | 284.54  | 289.60 | 297.95       | 300.75  | 307.20 |
| Inflation          | 7.13    | 5.51    | 5.56    | 5.40    | 5.42    | 5.27   | 6.54         | 5.70    | 6.08   |
| Non-food index     | 217.76  | 229.58  | 243.00  | 235.82  | 236.95  | 237.93 | 248.13       | 249.46  | 249.95 |
| Inflation          | 3.73    | 5.43    | 5.85    | 5.71    | 5.94    | 5.82   | 5.22         | 5.28    | 5.05   |
| RURAL              |         |         |         |         |         |        |              |         |        |
| General index      | 244.17  | 256.74  | 271.20  | 257.52  | 260.97  | 264.44 | 273.01       | 275.13  | 279.26 |
| Inflation          | 5.69    | 5.15    | 5.63    | 5.38    | 5.49    | 5.34   | 6.02         | 5.43    | 5.60   |
| Food index         | 259.86  | 273.55  | 289.08  | 271.45  | 276.21  | 281.26 | 289.00       | 291.87  | 298.38 |
| Inflation          | 6.90    | 5.27    | 5.68    | 5.58    | 5.60    | 5.38   | 6.47         | 5.67    | 6.09   |
| Non-food index     | 219.21  | 230.01  | 242.74  | 235.36  | 236.71  | 237.67 | 247.56       | 248.49  | 248.84 |
| Inflation          | 3.48    | 4.93    | 5.53    | 5.01    | 5.27    | 5.25   | 5.18         | 4.98    | 4.70   |
| URBAN              |         |         |         |         |         |        |              |         |        |
| General index      | 247.17  | 262.17  | 277.06  | 265.85  | 268.72  | 271.61 | 281.87       | 284.09  | 287.38 |
| Inflation          | 5.95    | 6.07    | 5.68    | 5.78    | 5.88    | 5.75   | 6.03         | 5.72    | 5.81   |
| Food index         | 283.19  | 300.30  | 315.83  | 299.67  | 304.86  | 309.93 | 319.81       | 322.42  | 328.71 |
| Inflation          | 7.63    | 6.04    | 5.17    | 5.01    | 5.03    | 5.02   | 6.72         | 5.76    | 6.06   |
| Non-food index     | 215.83  | 229.00  | 243.34  | 236.42  | 237.28  | 238.28 | 248.87       | 250.75  | 251.42 |
| Inflation          | 4.08    | 6.10    | 6.26    | 6.64    | 6.84    | 6.60   | 5.27         | 5.68    | 5.51   |