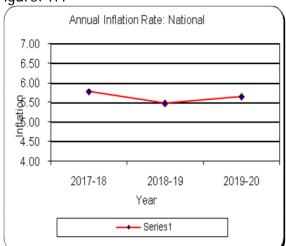

Table: 1.1 Consumer Price Index (CPI) and Inflation Rate (Point to Point)

(2005-06=100)

| (2003-00-)         |         |         |         |         |         |        |              |         |        |
|--------------------|---------|---------|---------|---------|---------|--------|--------------|---------|--------|
| CDI Classification | 2047.40 | 2040.40 | 2010 20 | 2018-19 | 2019-20 |        | 2019-20 2020 |         | 0-21   |
| CPI Classification | 2017-18 | 2018-19 | 2019-20 | June'19 | July'19 | Aug'19 | June'20      | July'20 | Aug'20 |
| 1                  | 2       | 3       | 4       | 5       | 6       | 7      | 8            | 9       | 10     |
| NATIONAL           |         |         |         |         |         |        |              |         |        |
| General index      | 245.22  | 258.65  | 273.26  | 260.44  | 263.69  | 266.96 | 276.12       | 278.27  | 282.11 |
| Inflation          | 5.78    | 5.48    | 5.65    | 5.52    | 5.62    | 5.49   | 6.02         | 5.53    | 5.68   |
| Food index         | 266.64  | 281.33  | 296.96  | 279.65  | 284.54  | 289.60 | 297.95       | 300.75  | 307.20 |
| Inflation          | 7.13    | 5.51    | 5.56    | 5.40    | 5.42    | 5.27   | 6.54         | 5.70    | 6.08   |
| Non-food index     | 217.76  | 229.58  | 243.00  | 235.82  | 236.95  | 237.93 | 248.13       | 249.46  | 249.95 |
| Inflation          | 3.73    | 5.43    | 5.85    | 5.71    | 5.94    | 5.82   | 5.22         | 5.28    | 5.05   |
| RURAL              |         |         |         |         |         |        |              |         |        |
| General index      | 244.17  | 256.74  | 271.20  | 257.52  | 260.97  | 264.44 | 273.01       | 275.13  | 279.26 |
| Inflation          | 5.69    | 5.15    | 5.63    | 5.38    | 5.49    | 5.34   | 6.02         | 5.43    | 5.60   |
| Food index         | 259.86  | 273.55  | 289.08  | 271.45  | 276.21  | 281.26 | 289.00       | 291.87  | 298.38 |
| Inflation          | 6.90    | 5.27    | 5.68    | 5.58    | 5.60    | 5.38   | 6.47         | 5.67    | 6.09   |
| Non-food index     | 219.21  | 230.01  | 242.74  | 235.36  | 236.71  | 237.67 | 247.56       | 248.49  | 248.84 |
| Inflation          | 3.48    | 4.93    | 5.53    | 5.01    | 5.27    | 5.25   | 5.18         | 4.98    | 4.70   |
| URBAN              |         |         |         |         |         |        |              |         |        |
| General index      | 247.17  | 262.17  | 277.06  | 265.85  | 268.72  | 271.61 | 281.87       | 284.09  | 287.38 |
| Inflation          | 5.95    | 6.07    | 5.68    | 5.78    | 5.88    | 5.75   | 6.03         | 5.72    | 5.81   |
| Food index         | 283.19  | 300.30  | 315.83  | 299.67  | 304.86  | 309.93 | 319.81       | 322.42  | 328.71 |
| Inflation          | 7.63    | 6.04    | 5.17    | 5.01    | 5.03    | 5.02   | 6.72         | 5.76    | 6.06   |
| Non-food index     | 215.83  | 229.00  | 243.34  | 236.42  | 237.28  | 238.28 | 248.87       | 250.75  | 251.42 |
| Inflation          | 4.08    | 6.10    | 6.26    | 6.64    | 6.84    | 6.60   | 5.27         | 5.68    | 5.51   |

(C)=Correct

Figure: 1.1

Figure: 1.2

Table: 1.2 Monthly and average inflation rate of CPI from Sept' 19 to Aug'20 (12 Months moving average)

(2005-06=100)

| 12 Months Average |         | 12 Months Aver  | Inflation |            |
|-------------------|---------|-----------------|-----------|------------|
| Period            | Average | Period          | Average   | iiiiatioii |
| 1                 | 2       | 3               | 4         | 5          |
| Sept'18-Aug'19    | 260.98  | Sept'17-Aug'18  | 247.41    | 5.48       |
| Oct'18-Sept'19    | 262.17  | Oct'17-Sept'18  | 248.51    | 5.50       |
| Nov'18-Oct'19     | 263.35  | Nov'17-Oct'18   | 249.62    | 5.50       |
| Dec'18-Nov'19     | 264.65  | Dec'17-Nov'18   | 250.72    | 5.56       |
| Jan'19-Dec'19     | 265.88  | Jan'18-Dec'18   | 251.81    | 5.59       |
| Feb'19-Jan 2020   | 267.10  | Feb'18-Jan'19   | 252.93    | 5.60       |
| Mar'19-Feb'2020   | 268.29  | Mar'18-Feb'19   | 254.06    | 5.60       |
| Apr'19-Mar'2020   | 269.49  | Apr'18-Mar'19   | 255.21    | 5.60       |
| May'19-Apr'2020   | 270.79  | May'18-Apr'19   | 256.36    | 5.63       |
| June'19-May'2020  | 271.95  | June'18-May'19  | 257.52    | 5.61       |
| July'19-June'2020 | 273.26  | July'18-June'19 | 258.65    | 5.65       |
| Aug'19-July'2020  | 274.47  | Aug'18-July'19  | 259.82    | 5.64       |
| Sept'19-Aug'20    | 275.73  | Sept'18-Aug'19  | 260.98    | 5.65       |