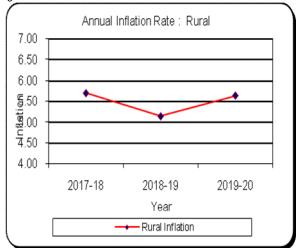

Note: Figures in italics indicate inflation over previous year/month

Figure: 1.4

Figure: 1.5

Table 1.4 Consumer Price Index (CPI): Rural (Over Previous Year/Month)

|                                                                        |         |         | ` '     | 0040.40 | •       | 0.00   | 0040.00         | 000     | 0.04   |
|------------------------------------------------------------------------|---------|---------|---------|---------|---------|--------|-----------------|---------|--------|
| CPI Classification                                                     | 2017-18 | 2018-19 | 2019-20 | 2018-19 |         | 9-20   | 2019-20 2020-21 |         |        |
|                                                                        |         |         |         | June'19 | July'19 | Aug'19 | June'20         | July'20 | Aug'20 |
| 1                                                                      | 2       | 3       | 4       | 5       | 6       | 7      | 8               | 9       | 10     |
| General                                                                | 244.17  | 256.74  | 271.20  | 257.52  | 260.97  | 264.44 | 273.01          | 275.13  | 279.26 |
| Inflation                                                              | 5.69    | 5.15    | 5.63    | 0.25    | 1.34    | 1.33   | 0.60            | 0.78    | 1.50   |
| 1. Food, beverage & tobacco                                            | 259.86  | 273.55  | 289.08  | 271.45  | 276.21  | 281.26 | 289.00          | 291.87  | 298.38 |
| Inflation                                                              | 6.90    | 5.27    | 5.68    | -0.07   | 1.75    | 1.83   | 0.74            | 0.99    | 2.23   |
| 2. Non-food                                                            | 219.21  | 230.01  | 242.74  | 235.36  | 236.71  | 237.67 | 247.56          | 248.49  | 248.84 |
| Inflation                                                              | 3.48    | 4.93    | 5.53    | 0.86    | 0.57    | 0.41   | 0.33            | 0.38    | 0.14   |
| I. Clothing & footwear                                                 | 263.96  | 282.76  | 292.21  | 290.04  | 290.39  | 290.72 | 293.81          | 293.85  | 293.94 |
| Inflation                                                              | 4.12    | 7.12    | 3.34    | -0.02   | 0.12    | 0.11   | 0.04            | 0.01    | 0.03   |
| II. Gross rent, fuel & lighting                                        | 192.89  | 198.99  | 212.44  | 202.71  | 206.35  | 206.78 | 219.01          | 219.94  | 219.95 |
| Inflation                                                              | 2.90    | 3.16    | 6.76    | 0.75    | 1.80    | 0.21   | 0.63            | 0.42    | 0.00   |
| III. Furniture, furnishing,<br>household<br>equipment's &<br>operation | 246.23  | 261.30  | 277.56  | 271.88  | 272.29  | 273.02 | 279.14          | 279.53  | 281.05 |
| Inflation                                                              | 7.26    | 6.12    | 6.22    | 3.04    | 0.15    | 0.27   | 0.05            | 0.14    | 0.54   |
| IV. Medical care & health expenses                                     | 221.15  | 225.86  | 242.40  | 226.71  | 226.72  | 231.51 | 255.24          | 255.57  | 255.76 |
| Inflation                                                              | 0.82    | 2.13    | 7.32    | 0.01    | 0.00    | 2.11   | 0.10            | 0.13    | 0.07   |
| V. Transport & communication education & cultural services             | 197.24  | 207.51  | 217.05  | 212.83  | 213.10  | 213.74 | 219.35          | 221.62  | 221.84 |
| Inflation                                                              | 1.82    | 5.21    | 4.60    | 1.04    | 0.13    | 0.30   | 0.43            | 1.03    | 0.10   |
| VI. Recreation, entertainment                                          | 201.31  | 205.05  | 208.93  | 207.48  | 207.60  | 207.71 | 210.07          | 210.08  | 210.11 |
| Inflation                                                              | 3.34    | 1.86    | 1.89    | 0.07    | 0.06    | 0.05   | 0.00            | 0.00    | 0.01   |
| VII. Misc. goods & services                                            | 233.72  | 253.71  | 275.65  | 261.49  | 261.89  | 263.88 | 284.53          | 287.79  | 288.95 |
| Inflation                                                              | 3.20    | 8.55    | 8.65    | 1.28    | 0.15    | 0.76   | 0.89            | 1.15    | 0.40   |
| Make Planner to Waller !                                               | !! !    |         |         |         |         |        |                 |         |        |

Note: Figures in italics indicate inflation over previous year/month

Figure: 1.6

Figure: 1.7

Table 1.5 Consumer Price Index (CPI): Urban (Over Previous Year/Month).

| CPI Classification                                                    | 2017-18 | 2018-19 | 2019-20 | 2018-19 | 2019    | 9-20   | 2019-20 | 202     | 0-21   |
|-----------------------------------------------------------------------|---------|---------|---------|---------|---------|--------|---------|---------|--------|
| '                                                                     |         |         |         | June'19 | July'19 | Aug'19 | June'20 | July'20 | Aug'20 |
| 1                                                                     | 2       | 3       | 4       | 5       | 6       | 7      | 8       | 9       | 10     |
| General                                                               | 247.17  | 262.17  | 277.06  | 265.85  | 268.72  | 271.61 | 281.87  | 284.09  | 287.38 |
| Inflation                                                             | 5.95    | 6.07    | 5.68    | 0.42    | 1.08    | 1.08   | 1.59    | 0.79    | 1.16   |
| 1. Food, beverage & tobacco                                           | 283.19  | 300.30  | 315.83  | 299.67  | 304.86  | 309.93 | 319.81  | 322.42  | 328.71 |
| Inflation                                                             | 7.64    | 6.04    | 5.17    | -0.05   | 1.73    | 1.66   | 2.62    | 0.82    | 1.95   |
| 2. Non-food                                                           | 215.83  | 229.00  | 243.34  | 236.42  | 237.28  | 238.28 | 248.87  | 250.75  | 251.42 |
| Inflation                                                             | 4.07    | 6.10    | 6.26    | 0.95    | 0.36    | 0.42   | 0.45    | 0.76    | 0.27   |
| I. Clothing & footwear                                                | 238.67  | 267.92  | 285.82  | 281.28  | 281.6   | 282.79 | 288.49  | 289.06  | 289.15 |
| Inflation                                                             | 6.24    | 12.26   | 6.68    | -0.01   | 0.11    | 0.42   | 0.18    | 0.20    | 0.03   |
| II. Gross rent, fuel & lighting                                       | 208.77  | 216.22  | 230.27  | 222.29  | 224.02  | 224.21 | 236.42  | 236.42  | 236.46 |
| Inflation                                                             | 3.56    | 3.57    | 6.50    | 0.80    | 0.78    | 0.08   | 0.04    | 0.00    | 0.02   |
| III. Furniture, furnishing,<br>household equipment's<br>& operation   | 255.74  | 272.20  | 291.66  | 280.88  | 281.34  | 282.14 | 300.22  | 304.91  | 309.98 |
| Inflation                                                             | 3.59    | 6.44    | 7.15    | 2.14    | 0.16    | 0.28   | 0.83    | 1.56    | 1.66   |
| IV. Medical care & health expenses                                    | 188.96  | 197.25  | 208.97  | 203.13  | 203.32  | 205.85 | 214.34  | 215.08  | 215.22 |
| Inflation                                                             | 2.11    | 4.39    | 5.94    | 2.03    | 0.09    | 1.24   | 0.81    | 0.35    | 0.07   |
| V. Transport & communication                                          | 242.55  | 265.77  | 283.12  | 275.75  | 276.5   | 277.62 | 290.8   | 296.51  | 296.98 |
| Inflation                                                             | 5.64    | 9.57    | 6.53    | 0.58    | 0.27    | 0.41   | 0.59    | 1.96    | 0.16   |
| VI. Recreation,<br>entertainment,<br>education & cultural<br>services | 164.59  | 166.95  | 169.81  | 168.43  | 168.47  | 168.74 | 170.34  | 170.37  | 170.39 |
| Inflation                                                             | 3.56    | 1.43    | 1.71    | 0.10    | 0.02    | 0.16   | 0.00    | 0.02    | 0.01   |
| VII. Misc. goods & services                                           | 211.57  | 222.78  | 239.06  | 230.34  | 230.53  | 234.19 | 245.79  | 251.09  | 252.27 |
| Inflation                                                             | 2.48    | 5.30    | 7.31    | 2.53    | 0.08    | 1.59   | 1.98    | 2.16    | 0.47   |