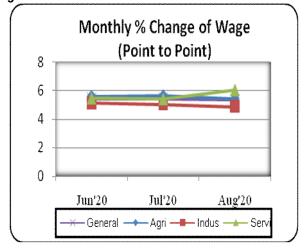

WRI is intended to measure the movement of nominal wages of low paid skilled and unskilled labour over time in different sectors of the economy. Already BBS has revised and rebased the WRI with 2010-11 as base year. Monthly wages for specific 44 occupations (11 from the agriculture, 22 from the industry and the rest 11 from service sector) are considered for calculation of WRI.

Wage Rate Index

WRI