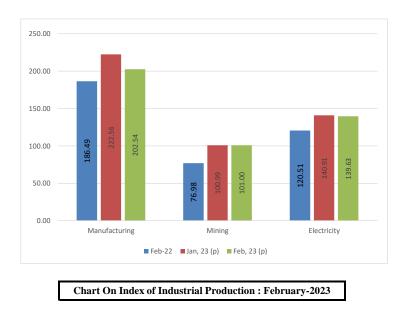

| SI No. | Period     | Manufacturing | Mining | Electricity | Period       | Manufacturing | Mining | Electricity |
|--------|------------|---------------|--------|-------------|--------------|---------------|--------|-------------|
|        |            |               |        |             |              |               |        |             |
| 1      | 2015-16    | 100.00        | 100.00 | 100.00      | Mar, 22 (p)  | 193.68        | 89.55  | 167.87      |
| 2      | 2016-17(p) | 110.81        | 100.36 | 55.04       | Apr, 22 (p)  | 191.05        | 84.43  | 182.48      |
| 3      | 2017-18(p) | 126.75        | 99.92  | 123.56      | May, 22 (p)  | 173.76        | 78.49  | 176.06      |
| 4      | 2018-19(p) | 145.43        | 97.27  | 135.87      | June, 22 (p) | 204.09        | 82.28  | 176.42      |
| 5      | 2019-20(p) | 147.10        | 90.62  | 139.64      | Jul, 22 (p)  | 178.13        | 80.43  | 198.40      |
| 6      | 2020-21(p) | 166.07        | 90.57  | 157.73      | Aug, 22 (p)  | 187.77        | 87.37  | 202.37      |
| 7      | 2021-22(p) | 185.83        | 84.49  | 162.67      | Sep, 22 (p)  | 179.73        | 85.98  | 197.24      |
| 8      | Oct-21     | 183.04        | 87.68  | 174.35      | Oct, 22 (p)  | 190.53        | 86.08  | 173.34      |
| 9      | Nov-21     | 183.55        | 86.73  | 128.17      | Nov, 22 (p)  | 210.96        | 84.75  | 147.70      |
| 10     | Dec-21     | 199.94        | 88.30  | 119.07      | Dec, 22 (p)  | 226.02        | 85.98  | 137.56      |
| 11     | Jan-22     | 203.59        | 87.84  | 126.63      | Jan, 23 (p)  | 222.56        | 100.99 | 140.91      |
| 12     | Feb-22     | 186.49        | 76.98  | 120.51      | Feb, 23 (p)  | 202.54        | 101.00 | 139.63      |